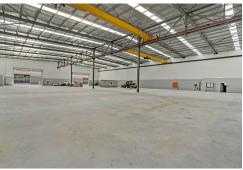

## Milperra, Unit A/1 Nancy Ellis Leebold Drive

SHOWROOM + WAREHOUSE

LJ Hooker Commercial presents an exceptional opportunity to lease a brand-new facility in the highly desirable Bankstown Airport region that would suit a variety of Industrial users. The site is strategically positioned in the Inner South West logistics hub just minutes away from the M5 motorway, Hume Hwy and Milperra Road.

- \$834,340 pa net + GST
- Building Area 3,209sqm

For Lease

Contact Jon Orsborn 0401 711 841 jorsborn@ljhcb.com.au

- \* Building area 3,209sqm
- \* Large showroom area
- \* Awning provides all weather loading
- \* Multiple gantry cranes
- \* High power available
- \* Ample on-site parking