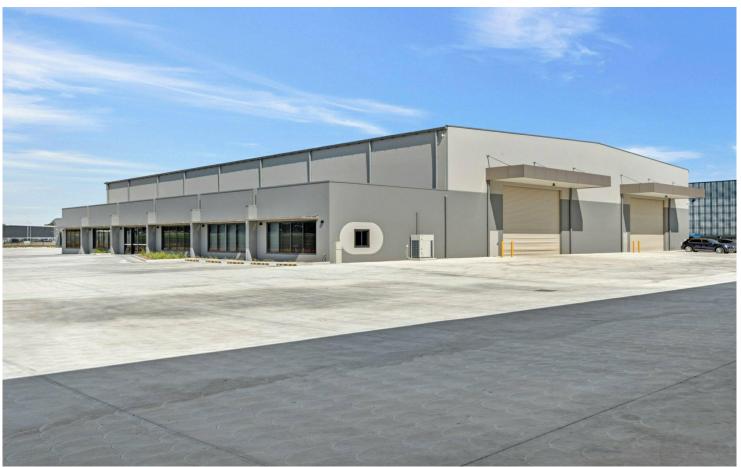

## Milperra, Unit A/1 Nancy Ellis Leebold Drive

SHOWROOM + WAREHOUSE

LJ Hooker Commercial presents an exceptional opportunity to lease a brand-new facility in the highly desirable Bankstown Airport region that would suit a variety of Industrial users. The site is strategically positioned in the Inner South West logistics hub just minutes away from the M5 motorway, Hume Hwy and Milperra Road.

- \$834,340 pa net + GST
- Building Area 3,209sqm

For Lease

Contact Jon Orsborn 0401 711 841 jorsborn@ljhcb.com.au

- \* Building area 3,209sqm
- \* Large showroom area
- \* Awning provides all weather loading
- \* Multiple gantry cranes
- \* High power available
- \* Ample on-site parking