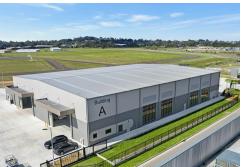

## Milperra, Unit A/1 Nancy Ellis Leebold Drive

SHOWROOM + WAREHOUSE

LJ Hooker Commercial presents an exceptional opportunity to lease a brand-new facility in the highly desirable Bankstown Airport region that would suit a variety of Industrial users. The site is strategically positioned in the Inner South West logistics hub just minutes away from the M5 motorway, Hume Hwy and Milperra Road.

- \$834,340 pa net + GST
- Building Area 3,209sqm

For Lease

Contact Jon Orsborn 0401 711 841 jorsborn@ljhcb.com.au

- \* Building area 3,209sqm
- \* Large showroom area
- \* Awning provides all weather loading
- \* Multiple gantry cranes
- \* High power available
- \* Ample on-site parking