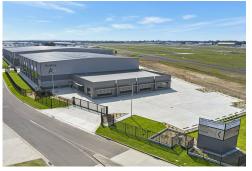

## Milperra, Unit A/1 Nancy Ellis Leebold Drive

SHOWROOM + WAREHOUSE

LJ Hooker Commercial presents an exceptional opportunity to lease a brand-new facility in the highly desirable Bankstown Airport region that would suit a variety of Industrial users. The site is strategically positioned in the Inner South West logistics hub just minutes away from the M5 motorway, Hume Hwy and Milperra Road.

- \$834,340 pa net + GST
- Building Area 3,209sqm

For Lease

Contact Jon Orsborn 0401 711 841 jorsborn@ljhcb.com.au

- \* Building area 3,209sqm
- \* Large showroom area
- \* Awning provides all weather loading
- \* Multiple gantry cranes
- \* High power available
- \* Ample on-site parking