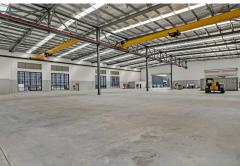

## Milperra, Unit A/1 Nancy Ellis Leebold Drive

SHOWROOM + WAREHOUSE

LJ Hooker Commercial presents an exceptional opportunity to lease a brand-new facility in the highly desirable Bankstown Airport region that would suit a variety of Industrial users. The site is strategically positioned in the Inner South West logistics hub just minutes away from the M5 motorway, Hume Hwy and Milperra Road.

- \$834,340 pa net + GST
- Building Area 3,209sqm

For Lease

Contact Jon Orsborn 0401 711 841 jorsborn@ljhcb.com.au

- \* Building area 3,209sqm
- \* Large showroom area
- \* Awning provides all weather loading
- \* Multiple gantry cranes
- \* High power available
- \* Ample on-site parking