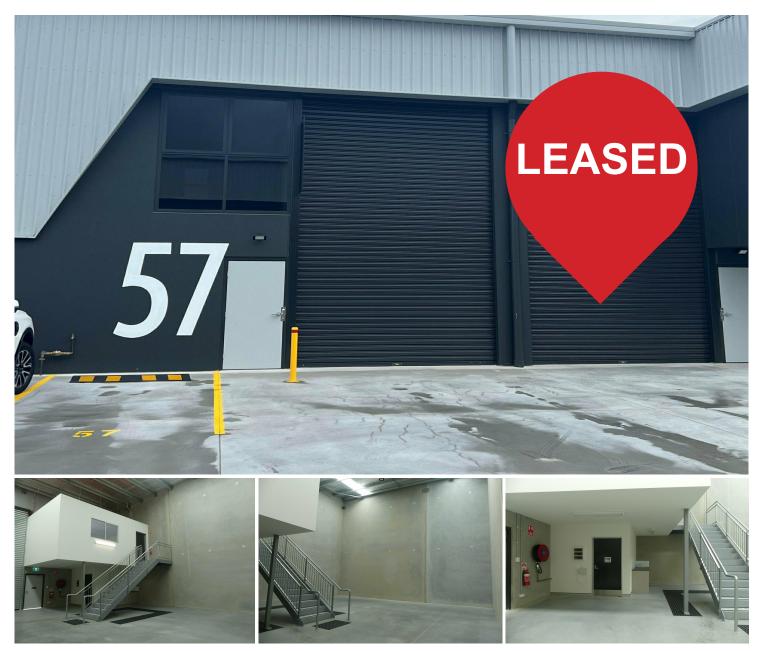

# Milperra, Unit 57/61 Ashford Avenue

### BRAND NEW WAREHOUSE AVAILABLE NOW

LJ Hooker Commercial is pleased to offer for lease Unit 57 located at Interlink Milperra. Brand new warehouse ready to move in now, location just off Milperra Road. Ashford Avenue is positioned within minutes to many major arterial road networks such as Henry Lawson Drive, The M5 Motorway and Newbridge Road.

#### Key features:

- -Office 28sqm
- -Warehouse 112sqm
- -Building Area 140sqm
- -3 phase power

# LJ Hooker Commercial

For Lease Please Call

**Building Area** 140sqm

Contact Jon Orsborn 0401 711 841 jorsborn@ljhcb.com.au

Layla Eid 0450 858 109 leid@ljhcb.com.au

Bankstown (02) 9790 1111

- -2 allocated parking in front of the unit
- -High internal clearance
- -Automated roller shutter door
- -Secure gates grounds with CCTV
- -Wide access driveway with allocated container drop off
- -Available Now