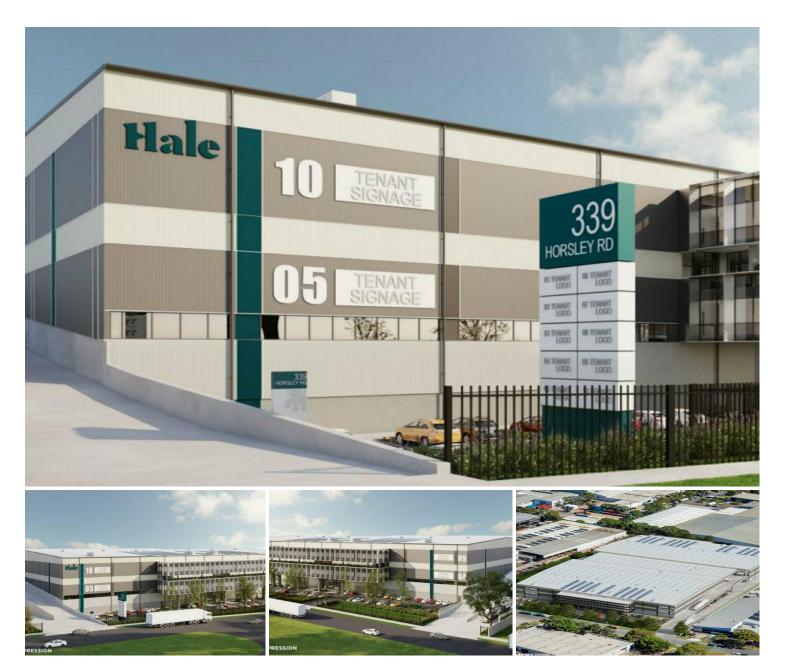

### Milperra, Unit 4/339 & 349 Horsley Road

#### **PLATFORM**

LJ Hooker is pleased to present to the market for lease 339 & 349 Horsley Road, Milperra is an innovative warehouse and distribution centre consisting of up to 10 tenancies ranging from 2,594m²\* to 5,297m²\* with a total available building area of 37,526m²\* and the ability to amalgamate tenancies.

#### Estate features include:

- 24/7 access and operations
- Innovative multi-level industrial facility
- Functional ramp access onto level one
- B Double access onto both levels of the estate
- One-way vehicle circulation for trucks and cars
- Ample on-site car parking for staff and visitors
- 30m wide breezeways on both levels offering undercover loading areas