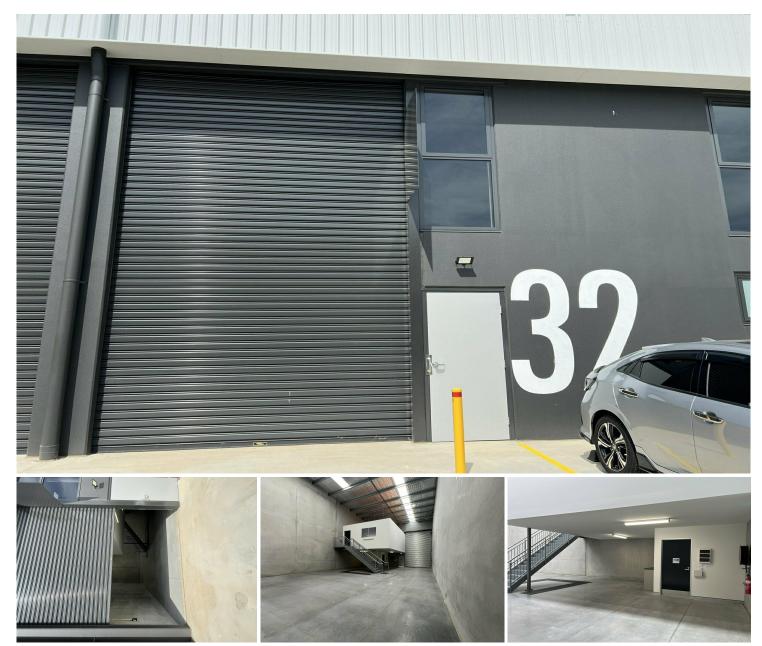

## Milperra, Unit 32/61 Ashford Avenue LEASED BY LJ HOOKER COMMERCIAL

LJ Hooker Commercial is pleased to offer for lease Unit 32/61 Ashford Avenue, Milperra located at Interlink Milperra. Brand New warehouse ready to move in located just off Milperra Road, Ashford Avenue is positioned within minutes of many major arterial road such as Henry Lawson Drive, the M5 Motorway and Newbridge Road.

Key Property Features: -Warehouse Area 153sqm -Mezzanine office 43sqm -High Clearance Warehouse -2 Allocated parking spots in front of unit -Automatic roller shutter door -Dedicated 40ft container drop of zone -Wide Driveways

## LJ Hooker Commercial

For Lease Please Call

Building Area 196sqm

Contact Jon Orsborn 0401 711 841 jorsborn@ljhcb.com.au

Layla Eid 0450 858 109 leid@ljhcb.com.au

Bankstown (02) 9790 1111

**Disclaimer:** All information contained therein is gathered from relevant third parties sources. We cannot guarantee or give any warranty about the information provided. Interested parties must rely solely on their own enquiries. -Kitchenette and Amenities with shower -Available Now