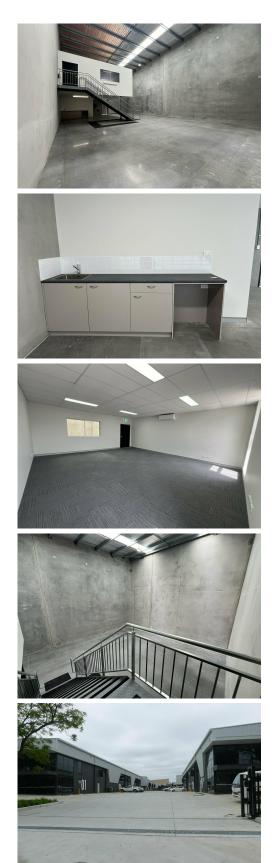

Key Property Features: -Warehouse Area 153sqm -Mezzanine office 43sqm -High Clearance Warehouse -2 Allocated parking spots in front of unit -Automatic roller shutter door -Dedicated 40ft container drop of zone -Wide Driveways

## LJ Hooker Commercial

For Lease Please Call

Building Area 196sqm

Contact Jon Orsborn 0401 711 841 jorsborn@ljhcb.com.au

Layla Eid 0450 858 109 leid@ljhcb.com.au

Bankstown (02) 9790 1111

**Disclaimer:** All information contained therein is gathered from relevant third parties sources. We cannot guarantee or give any warranty about the information provided. Interested parties must rely solely on their own enquiries. -Kitchenette and Amenities with shower -Available Now