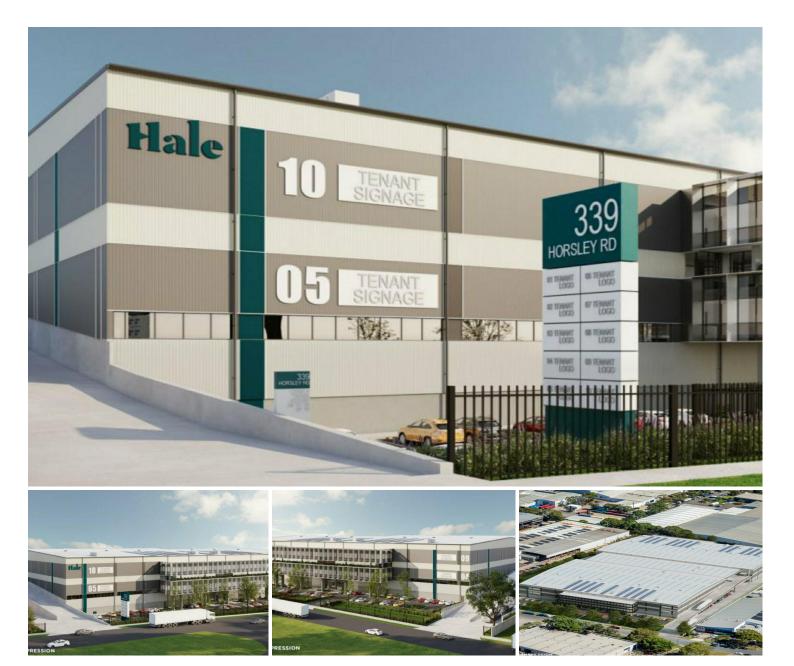

## **PLATFORM**

LJ Hooker is pleased to present to the market for lease 339 & 349 Horsley Road, Milperra is an innovative warehouse and distribution centre consisting of up to 10 tenancies ranging from 2,594m²\* to 5,297m²\* with a total available building area of 37,526m²\* and the ability to amalgamate tenancies.

#### Estate features include:

- 24/7 access and operations
- Innovative multi-level industrial facility
- Functional ramp access onto level one
- B Double access onto both levels of the estate
- One-way vehicle circulation for trucks and cars
- Ample on-site car parking for staff and visitors
- 30m wide breezeways on both levels offering undercover loading areas

- ESFR sprinklers throughout
- 8m internal clearance on ground floors units and 10m internal clearance on the first floor
- Heavy duty floor slabs with minimum 7.0t (Ground Floor) and 6.0t (first floor) racking post loads.
- Ample 9 metre wide roller shutter doors