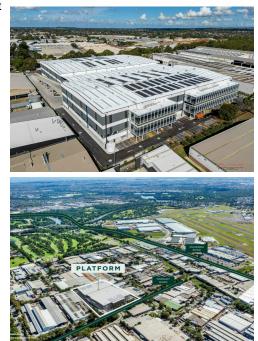

## Milperra PLATFORM

LJ Hooker is pleased to present to the market for lease 339 & 349 Horsley Road, Milperra is an innovative warehouse and distribution centre consisting of up to 10 tenancies ranging from 2,594m²\* to 5,297m²\* with a total available building area of 37,526m²\* and the ability to amalgamate tenancies.