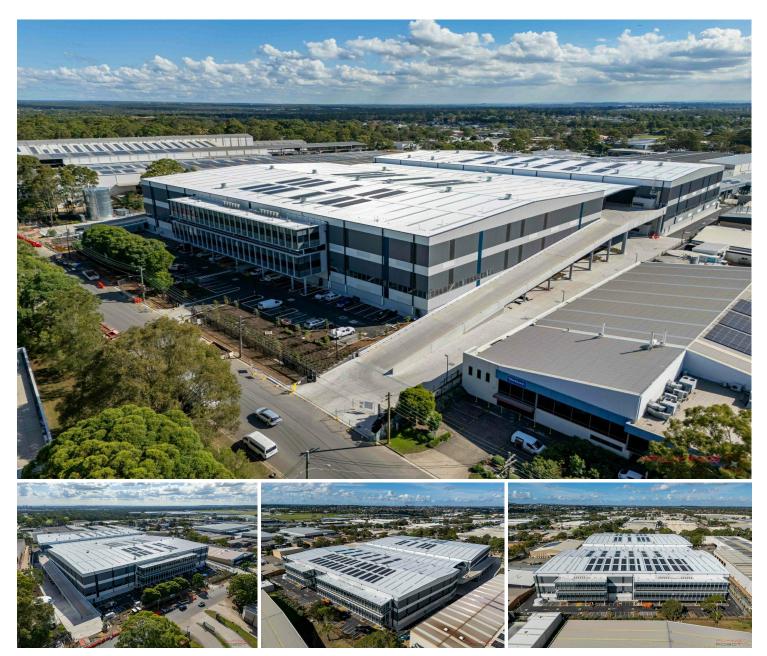

## Milperra PLATFORM

LJ Hooker is pleased to present to the market for lease 339 & 349 Horsley Road, Milperra is an innovative warehouse and distribution centre consisting of up to 10 tenancies ranging from 2,594m²\* to 5,297m²\* with a total available building area of 37,526m²\* and the ability to amalgamate tenancies.

Estate features include:

- 24/7 access and operations
- Innovative multi-level industrial facility
- Functional ramp access onto level one
- B Double access onto both levels of the estate
- One-way vehicle circulation for trucks and cars
- Ample on-site car parking for staff and visitors
- 30m wide breezeways on both levels offering undercover loading areas
- ESFR sprinklers throughout
- 8m internal clearance on ground floors units and 10m internal clearance on the first floor