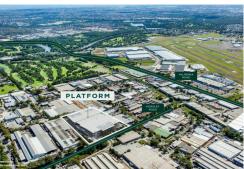

## **PLATFORM**

LJ Hooker is pleased to present to the market for lease 339 & 349 Horsley Road, Milperra is an innovative warehouse and distribution centre consisting of up to 10 tenancies ranging from 2,594m²\* to 5,297m²\* with a total available building area of 37,526m²\* and the ability to amalgamate tenancies.