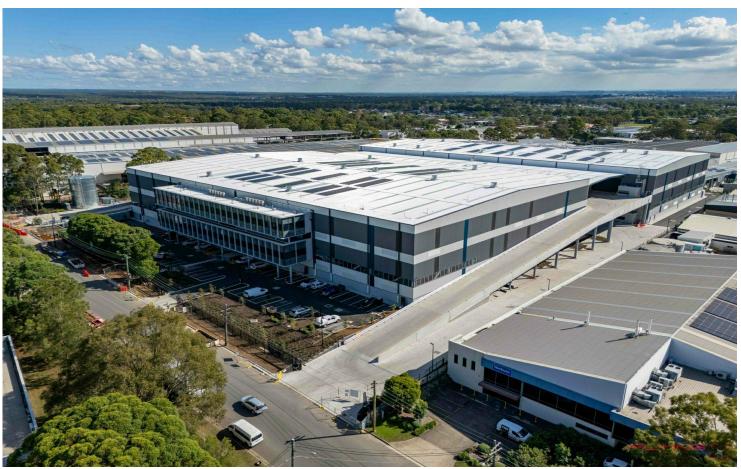

## **PLATFORM**

LJ Hooker is pleased to present to the market for lease 339 & 349 Horsley Road, Milperra is an innovative warehouse and distribution centre consisting of up to 10 tenancies ranging from 2,594m²\* to 5,297m²\* with a total available building area of 37,526m²\* and the ability to amalgamate tenancies.

Estate features include:

- 24/7 access and operations
- Innovative multi-level industrial facility
- Functional ramp access onto level one
- B Double access onto both levels of the estate
- One-way vehicle circulation for trucks and cars
- Ample on-site car parking for staff and visitors
- 30m wide breezeways on both levels offering undercover loading areas
- ESFR sprinklers throughout
- 8m internal clearance on ground floors units and 10m internal clearance on the first floor