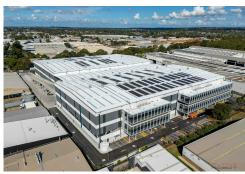

## **PLATFORM**

LJ Hooker is pleased to present to the market for lease 339 & 349 Horsley Road, Milperra is an innovative warehouse and distribution centre consisting of up to 10 tenancies ranging from 2,594m²\* to 5,297m²\* with a total available building area of 37,526m²\* and the ability to amalgamate tenancies.

Estate features include:

- 24/7 access and operations
- Innovative multi-level industrial facility
- Functional ramp access onto level one
- B Double access onto both levels of the estate
- One-way vehicle circulation for trucks and cars
- Ample on-site car parking for staff and visitors
- 30m wide breezeways on both levels offering undercover loading areas
- ESFR sprinklers throughout
- 8m internal clearance on ground floors units and 10m internal clearance on the first floor