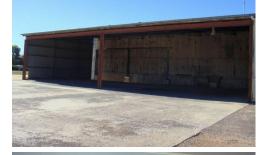

### **Development Potential**

1-3 Attleigh Road, Millmerran offers a large site with development potential across 2 Lots.

Current Improvement include:

- Warehouse 175\* square meters & skillion 175\* square meters
- Office 50\* square meters
- Loading dock 410\* square meters & concrete apron 825\* square meters
- Two street frontage
- Zoned: Low-medium density residential
- Precinct: Regional Residential

The site is level and would require minimal earthworks, if any to redevelop the site. All major services are connected including sewerage.