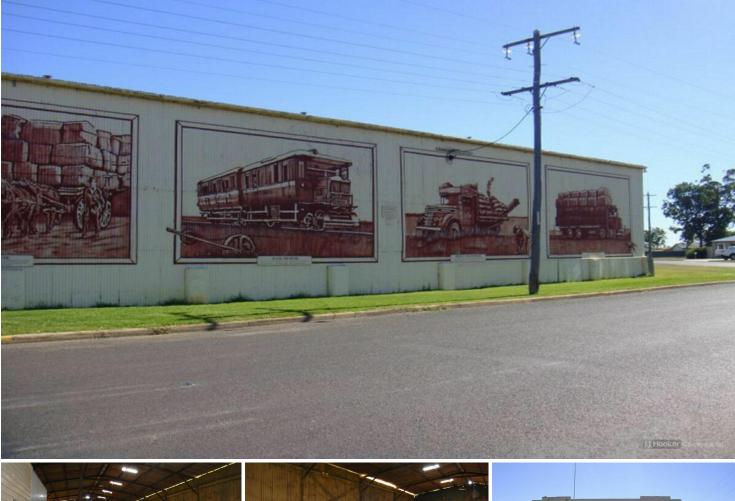

### **Development Potential**

1-3 Attleigh Road, Millmerran offers a large site with development potential across 2 Lots.

Current Improvement include:

- Warehouse 175\* square meters & skillion 175\* square meters
- Office 50\* square meters
- Loading dock 410\* square meters & concrete apron 825\* square meters
- Two street frontage
- Zoned: Low-medium density residential
- Precinct: Regional Residential

The site is level and would require minimal earthworks, if any to redevelop the site. All major services are connected including sewerage.