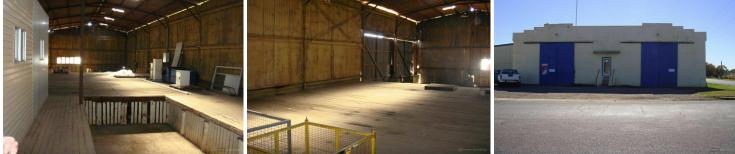

### **Development Potential**

1-3 Attleigh Road, Millmerran offers a large site with development potential across 2 Lots.

Current Improvement include:

- Warehouse 175\* square meters & skillion 175\* square meters
- Office 50\* square meters
- Loading dock 410\* square meters & concrete apron 825\* square meters
- Two street frontage
- Zoned: Low-medium density residential
- Precinct: Regional Residential

#### **Building Area**

400sqm

### More About this Property

| Property ID   | 91JG6F               |
|---------------|----------------------|
| Property Type | Industrial/Warehouse |
| Building Area | 400 m²               |
| Land Area     | 3429 m²              |
|               |                      |