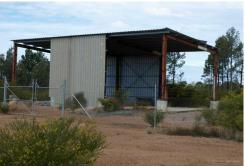

### Large Miles Industrial Site

- Located on Old Cameby near the corner of the Leichhardt Highway.
- 15.102Ha site with DA Approval for a Vehicle Repair Workshop, Storage Facility and Chemical Storage.
- The site is improved with various buildings and sheds: including a 756m<sup>2\*</sup> workshop, a 225m<sup>2\*</sup> storage shed, two small offices plus .accommodation dongas and a hardstand area of 3,990m<sup>2\*</sup>
- the total area is generally level.
- The Improved site area is security fenced.
- Three phase power