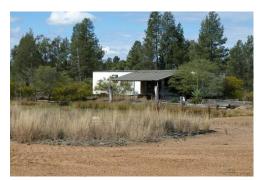

### Large Miles Industrial Site

- Located on Old Cameby near the corner of the Leichhardt Highway.
- 15.102Ha site with DA Approval for a Vehicle Repair Workshop, Storage Facility and Chemical Storage.
- The site is improved with various buildings and sheds: including a 756m<sup>2\*</sup> workshop, a 225m<sup>2\*</sup> storage shed, two small offices plus .accommodation dongas and a hardstand area of 3,990m<sup>2\*</sup>
- the total area is generally level.
- The Improved site area is security fenced.
- Three phase power