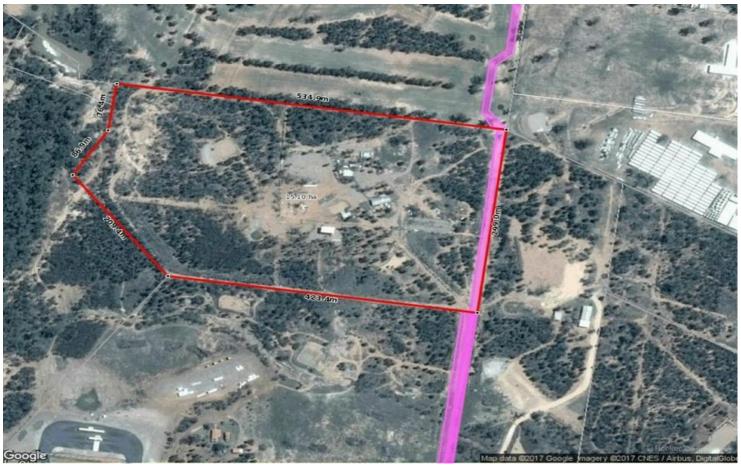

### Large Miles Industrial Site

- Located on Old Cameby near the corner of the Leichhardt Highway.
- 15.102Ha site with DA Approval for a Vehicle Repair Workshop, Storage Facility and Chemical Storage.
- The site is improved with various buildings and sheds: including a 756m<sup>2\*</sup> workshop, a 225m<sup>2\*</sup> storage shed, two small offices plus .accommodation dongas and a hardstand area of 3,990m<sup>2\*</sup>
- the total area is generally level.
- The Improved site area is security fenced.
- Three phase power