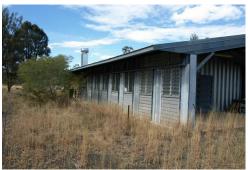

### Large Miles Industrial Site

- Located on Old Cameby near the corner of the Leichhardt Highway.
- 15.102Ha site with DA Approval for a Vehicle Repair Workshop, Storage Facility and Chemical Storage.
- The site is improved with various buildings and sheds: including a 756m<sup>2\*</sup> workshop, a 225m<sup>2\*</sup> storage shed, two small offices plus .accommodation dongas and a hardstand area of 3,990m<sup>2\*</sup>
- the total area is generally level.
- The Improved site area is security fenced.
- Three phase power