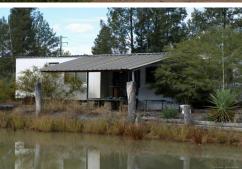

### Large Miles Industrial Site

- Located on Old Cameby near the corner of the Leichhardt Highway.
- 15.102Ha site with DA Approval for a Vehicle Repair Workshop, Storage Facility and Chemical Storage.
- The site is improved with various buildings and sheds: including a 756m<sup>2\*</sup> workshop, a 225m<sup>2\*</sup> storage shed, two small offices plus .accommodation dongas and a hardstand area of 3,990m<sup>2\*</sup>
- the total area is generally level.
- The Improved site area is security fenced.
- Three phase power