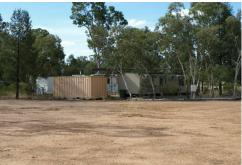

### Large Miles Industrial Site

- Located on Old Cameby near the corner of the Leichhardt Highway.
- 15.102Ha site with DA Approval for a Vehicle Repair Workshop, Storage Facility and Chemical Storage.
- The site is improved with various buildings and sheds: including a 756m<sup>2\*</sup> workshop, a 225m<sup>2\*</sup> storage shed, two small offices plus .accommodation dongas and a hardstand area of 3,990m<sup>2\*</sup>
- the total area is generally level.
- The Improved site area is security fenced.
- Three phase power