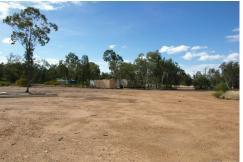

### Large Miles Industrial Site

- Located on Old Cameby near the corner of the Leichhardt Highway.
- 15.102Ha site with DA Approval for a Vehicle Repair Workshop, Storage Facility and Chemical Storage.
- The site is improved with various buildings and sheds: including a 756m<sup>2\*</sup> workshop, a 225m<sup>2\*</sup> storage shed, two small offices plus .accommodation dongas and a hardstand area of 3,990m<sup>2\*</sup>
- the total area is generally level.
- The Improved site area is security fenced.
- Three phase power