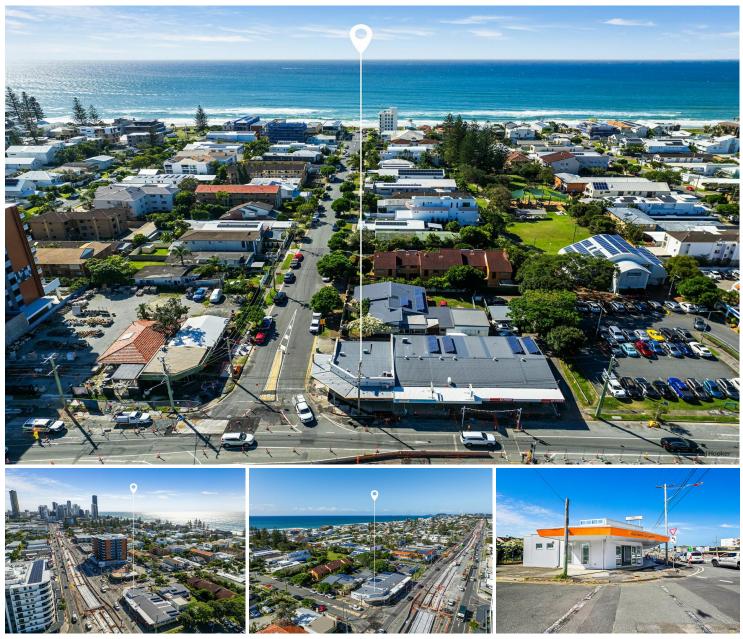

## Mermaid Beach, 1/2453 Gold Coast Highway

Prime Beachside Commercial Space — Retail, Office, or Food (STCA)

Position your business in the heart of Mermaid Beach with this exceptional commercial opportunity. Located on a prominent corner along the bustling Gold Coast Highway, this versatile 133m<sup>2\*</sup> space offers unparalleled exposure to tens of thousands of passing vehicles daily.

Key Features:

- \* 133m<sup>2\*</sup> of internal space
- \* Prominent corner position with excellent street frontage and natural light
- \* Suitable for retail, office, or food use (Subject to Council Approval)
- \* Four dedicated car spaces for staff

#### Available now!

This is a rare opportunity to establish or expand your business in a vibrant beachside locale. Don't miss out on securing a prime position in Mermaid Beach.

Contact Jack Young 0404 035 871 to arrange your inspection