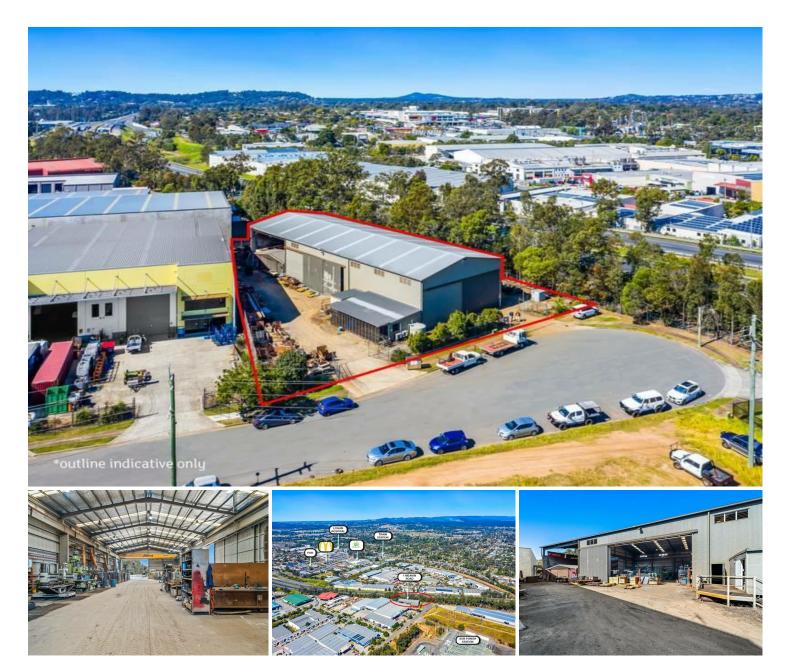

# Meadowbrook, 1 Meakin Road

### Rock Solid Industrial - Brisbane Gold Coast Corridor

- \* Only 36% site coverage
- \* 750kva transformer onsite, gantry crane 10 metre high in middle, 2 x 9 metre sliding doors, 1 x 12 metre sliding door
- \* One of the best constructed buildings around
- \* 2 driveways, drive through property
- \* Close to Logan Hospital, Meadowbrook Train Station and Woolworths

PRICE: Contact Exclusive Agent Bruce Webster 0408 551 858 BUILDING AREA: 1,040 sqm LAND AREA: 2,895 sqm

Location

The Meadowbrook/Loganlea Business Area is essentially an industrial estate,