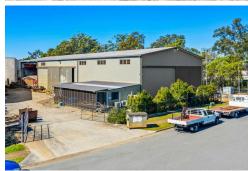

### Rock Solid Industrial - Brisbane Gold Coast Corridor

- \* Only 36% site coverage
- \* 750kva transformer onsite, gantry crane 10 metre high in middle, 2 x 9 metre sliding doors, 1 x 12 metre sliding door
- \* One of the best constructed buildings around
- \* 2 driveways, drive through property
- \* Close to Logan Hospital, Meadowbrook Train Station and Woolworths

PRICE: Contact Exclusive Agent Bruce Webster 0408 551 858 BUILDING AREA: 1,040 sqm LAND AREA: 2,895 sqm

Location

The Meadowbrook/Loganlea Business Area is essentially an industrial estate,