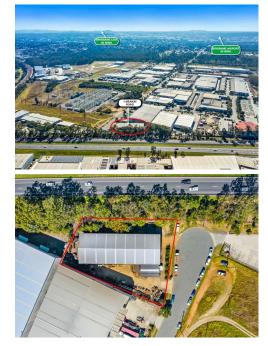

### Rock Solid Industrial - Brisbane Gold Coast Corridor

- \* Only 36% site coverage
- \* 750kva transformer onsite, gantry crane 10 metre high in middle, 2 x 9 metre sliding doors, 1 x 12 metre sliding door
- \* One of the best constructed buildings around
- \* 2 driveways, drive through property
- \* Close to Logan Hospital, Meadowbrook Train Station and Woolworths

PRICE: Contact Exclusive Agent Bruce Webster 0408 551 858 BUILDING AREA: 1,040 sqm LAND AREA: 2,895 sqm

Location

The Meadowbrook/Loganlea Business Area is essentially an industrial estate,