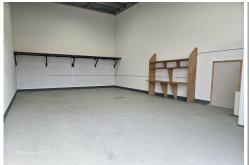

## Manunda, Lot 37/170-182 Mayers Street

Factory, Warehouse & Industrial

- · 133m2 with car parks on title.
- · Internal Toilet & Shower
- · Hardstand area 36m2.
- · 6m High ceilings.
- · Motorised high roller door- (4.4m approx.)
- · Clean span ceiling
- · Two Exclusive Use Car Parks
- · Communal wash-down area
- · Ease of access close to CBD & airport
- · Solid walls between each unit