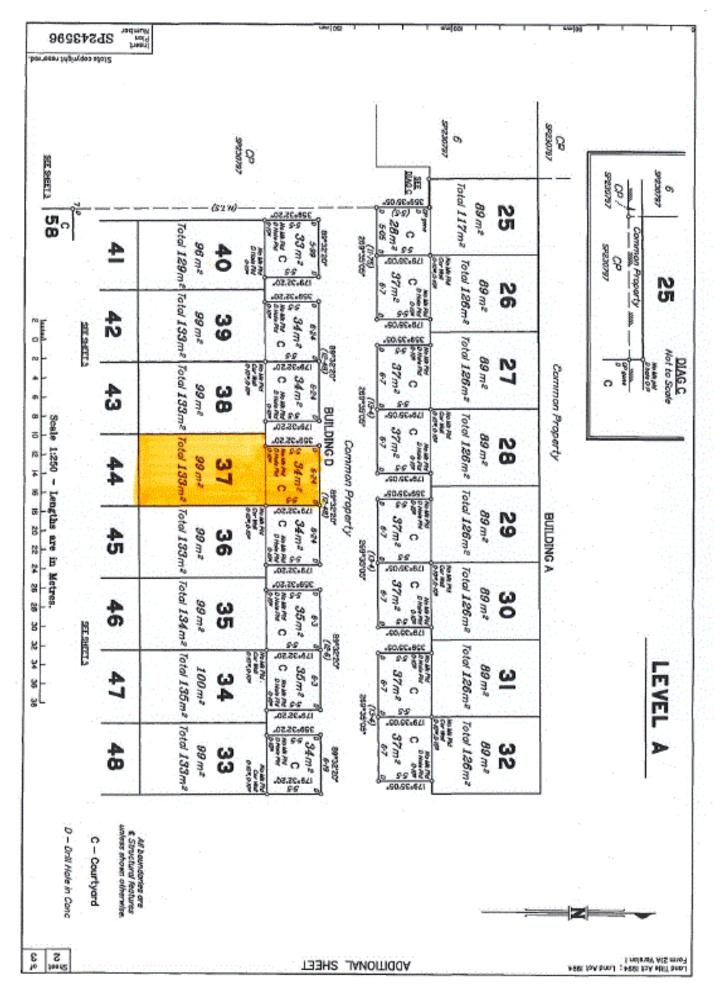

## Manunda, Lot 37/170-182 Mayers Street

Factory, Warehouse & Industrial

- · 133m2 with car parks on title.
- · Internal Toilet & Shower
- · Hardstand area 36m2.
- · 6m High ceilings.
- · Motorised high roller door- (4.4m approx.)
- · Clean span ceiling
- · Two Exclusive Use Car Parks
- · Communal wash-down area
- · Ease of access close to CBD & airport
- · Solid walls between each unit