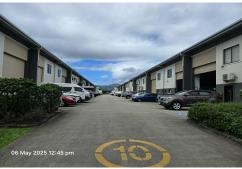

## Manunda, Lot 37/170-182 Mayers Street

Factory, Warehouse & Industrial

- · 133m2 with car parks on title.
- · Internal Toilet & Shower
- · Hardstand area 36m2.
- · 6m High ceilings.
- · Motorised high roller door- (4.4m approx.)
- · Clean span ceiling
- · Two Exclusive Use Car Parks
- · Communal wash-down area
- · Ease of access close to CBD & airport
- · Solid walls between each unit