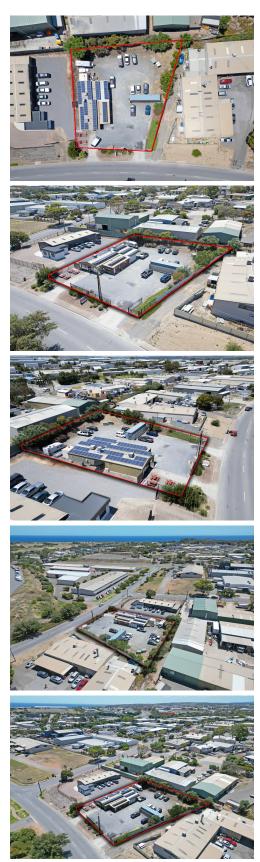

Situated in the thriving industrial hub of Lonsdale, this prime parcel of industrial land is strategically located approximately 21 kilometers south of the Adelaide Central Business District. Its proximity to major transportation arteries, including the Southern Expressway, ensures easy access for logistics and distribution.

Adelaide (08) 8232 8844

**Disclaimer:** All information contained therein is gathered from relevant third parties sources. We cannot guarantee or give any warranty about the information provided. Interested parties must rely solely on their own enquiries. \*Total site area 1,726 sqm\* \*Ample hardstand \*Close to major transport routes \*Quality improvements \*Solar panels \*Dual cross overs \*14.8% site coverage\* \*3 phase power \*Secure yard \*Gross building area 225 sqm\* \*Leased to longstanding and well known local business

## More About this Property

| Property ID   | 88JH94               |
|---------------|----------------------|
| Property Type | Industrial/Warehouse |
| Building Area | 225 m <sup>2</sup>   |
| Land Area     | 1726 m <sup>2</sup>  |