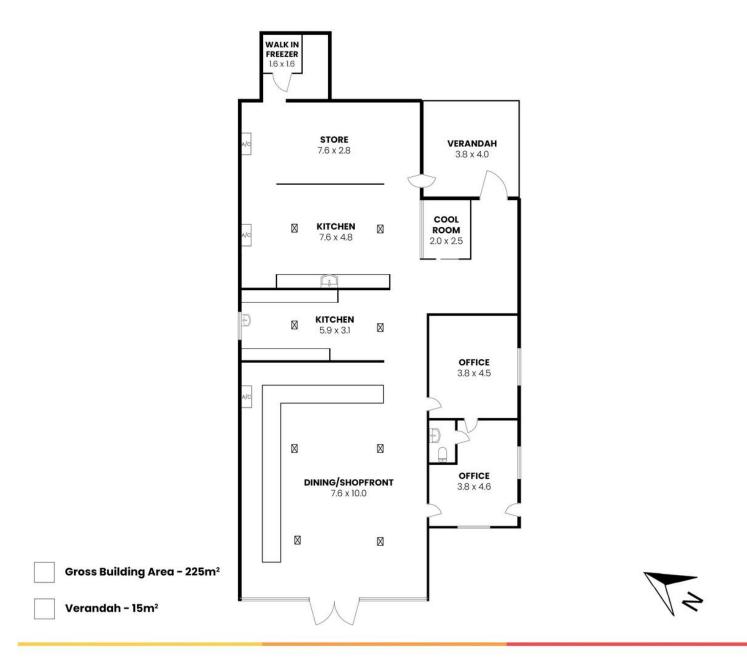

The property offers an opportunity to secure a leased income stream in this growth area with further development potential

For Sale Contact Agent

Building Area 225sqm

Contact Mark Tettis 0433 139 892 mark.tettis@ljhcommercialadelaide.com.au

Adelaide (08) 8232 8844

**Disclaimer:** All information contained therein is gathered from relevant third parties sources. We cannot guarantee or give any warranty about the information provided. Interested parties must rely solely on their own enquiries. \*Total site area 1,726 sqm\* \*Ample hardstand \*Close to major transport routes \*Quality improvements \*Solar panels \*Dual cross overs \*14.8% site coverage\* \*3 phase power \*Secure yard \*Gross building area 225 sqm\* \*Leased to longstanding and well known local business

## More About this Property

| Property ID   | 88JH94               |
|---------------|----------------------|
| Property Type | Industrial/Warehouse |
| Building Area | 225 m <sup>2</sup>   |
| Land Area     | 1726 m <sup>2</sup>  |