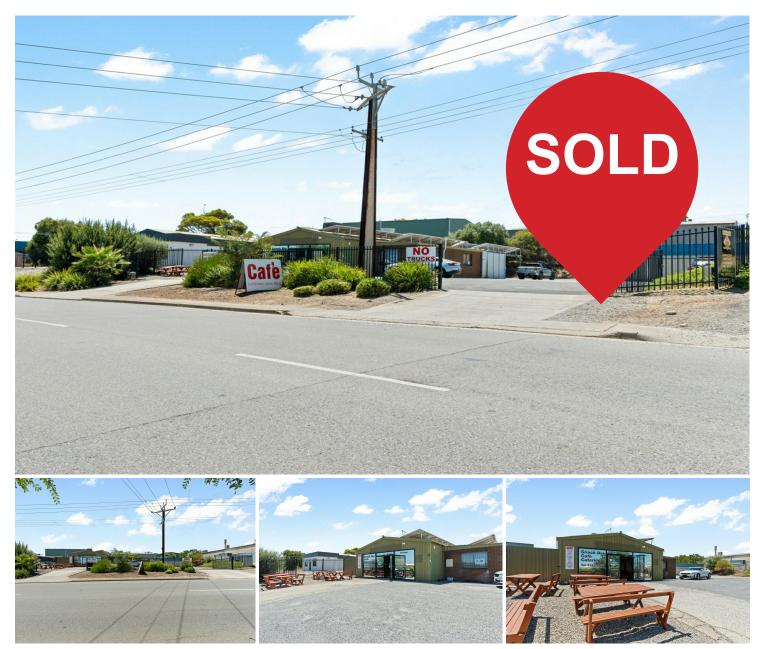

## Lonsdale, 11 Aldenhoven Road AUCTION CANCELLED - SOLD PRIOR TO AUCTION Leased Investment in Lonsdale

Auction Location: 11 Aldenhoven Road, Lonsdale

LJ Hooker Commercial Adelaide a please to present to the market for sale 11 Aldenhoven Road, Lonsdale AUCTION CANCELLED - SOLD PRIOR TO AUCTION

The property offers an opportunity to secure a leased income stream in this growth area with further development potential

For Sale Contact Agent

Building Area 225sqm

Contact Mark Tettis 0433 139 892 mark.tettis@ljhcommercialadelaide.com.au

Adelaide (08) 8232 8844

**Disclaimer:** All information contained therein is gathered from relevant third parties sources. We cannot guarantee or give any warranty about the information provided. Interested parties must rely solely on their own enquiries. \*Total site area 1,726 sqm\* \*Ample hardstand \*Close to major transport routes \*Quality improvements \*Solar panels \*Dual cross overs \*14.8% site coverage\* \*3 phase power \*Secure yard \*Gross building area 225 sqm\* \*Leased to longstanding and well known local business

AUCTION CANCELLED - SOLD PRIOR TO AUCTION

Inspections by appointment only.

For further information contact Mark Tettis 0433 139 892.

\*Approximate

Key Selling Points:

\*\* All information provided has been obtained from sources we believe to be accurate, however, we cannot guarantee the information is accurate and we accept no liability for any errors or omissions (including but not limited to a property's land size, floor plans and size, building age and condition). Interested parties should make their own enquiries and obtain their own legal advice.