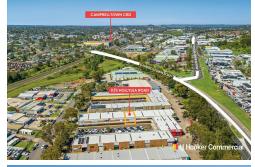

## Leumeah, Unit 11/5 Hollylea Road Excellent Bulky Goods Opportunity!

The subject property is located on Hollylea Road in a well known strata complex positioned only a short walk to Leumeah Train Station and minutes drive the Campbelltown's CBD and the Hume Motorway on and off ramps linking to the M5/M7 Motorways.