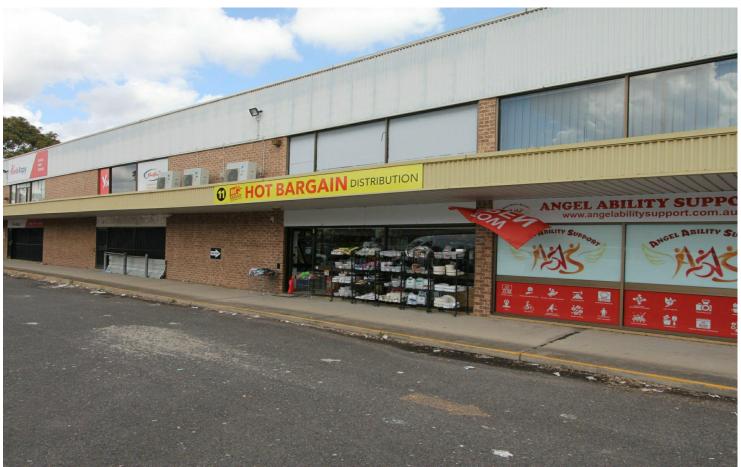

## Leumeah, Unit 11/5 Hollylea Road Excellent Bulky Goods Opportunity!

The subject property is located on Hollylea Road in a well known strata complex positioned only a short walk to Leumeah Train Station and minutes drive the Campbelltown's CBD and the Hume Motorway on and off ramps linking to the M5/M7 Motorways.

Key features of this property include;

- High internal clearance warehouse
- Surrounded by well known bulky goods operators
- Air conditioning throughout
- Container height roller door access
- Glass shopfront
- Excellent existing fit-out.