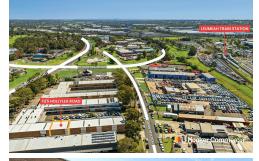

## Leumeah, Unit 11/5 Hollylea Road Excellent Bulky Goods Opportunity!

The subject property is located on Hollylea Road in a well known strata complex positioned only a short walk to Leumeah Train Station and minutes drive the Campbelltown's CBD and the Hume Motorway on and off ramps linking to the M5/M7 Motorways.

Key features of this property include;

- High internal clearance warehouse
- Surrounded by well known bulky goods operators
- Air conditioning throughout
- Container height roller door access
- Glass shopfront
- Excellent existing fit-out.