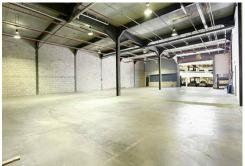

# Quality High Clearance Warehouse - Ability To Combine Office

- Building area: 700m2\*
- Internal clearance up to 6m\*
- Access via one extra wide roller shutter door
- Sprinklered
- Excellent truck access
- Can be combined with office space
- Quick motorway access
- Suit wide variety of users
- Various other sizes available
- Call Matt on 0414 429 134 for further details