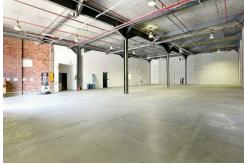

# Quality High Clearance Warehouse - Ability To Combine Office

- Building area: 700m2\*
- Internal clearance up to 6m\*
- Access via one extra wide roller shutter door
- Sprinklered
- Excellent truck access
- Can be combined with office space
- Quick motorway access
- Suit wide variety of users
- Various other sizes available
- Call Matt on 0414 429 134 for further details