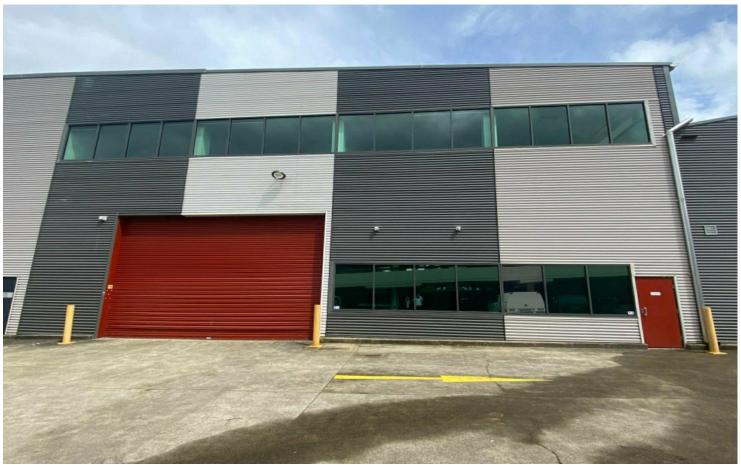

# Quality High Clearance Warehouse - Ability To Combine Office

- Building area: 700m2\*
- Internal clearance up to 6m\*
- Access via one extra wide roller shutter door
- Sprinklered
- Excellent truck access
- Can be combined with office space
- Quick motorway access
- Suit wide variety of users
- Various other sizes available
- Call Matt on 0414 429 134 for further details

For Lease For Lease

Building Area 700sqm

Contact Matt Keeping 0414 429 134 mkeeping@ljhcb.com.au

\*approx.

Bankstown (02) 9790 1111