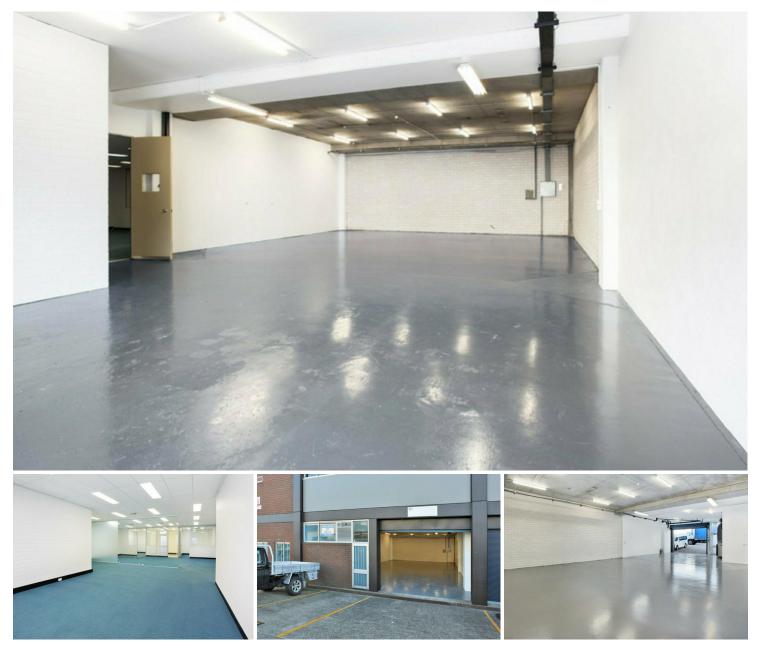

### Warehouse + Office In Prime Location

A rare opportunity to optimise this space to suit your business requirements – extend the office into a full warehouse, lease the warehouse alone, or lease the office and warehouse together.

Features include:

- · 5 convenient parking spaces directly outside
- · Flexible Spaces
- · Roller door access
- · Independent bathrooms and kitchenette
- · Three-phase power availability
- · Convenient roller door access
- · Dedicated drop off container area
- · On-site Cafe