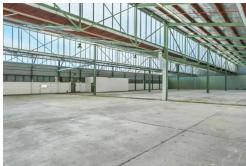

## Quality Fully Sprinklered Warehouse + Office

- Building area: 1,588m2 (approx.)
- Well presented warehouse space
- Small office & amenities
- One extra wide roller shutter door
- Excellent truck access
- Quick access to the CBD, Port Botany and the M2 Motorway
- Suit wide range of user's including production and warehousing
- Other warehouse sizes also available
- Call Matt on 0414 429 134 for further details or to arrange an inspection