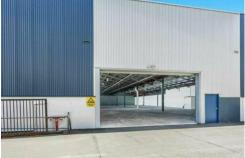

## Quality Fully Sprinklered Warehouse + Office

- Building area: 1,588m2 (approx.)
- Well presented warehouse space
- Small office & amenities
- One extra wide roller shutter door
- Excellent truck access
- Quick access to the CBD, Port Botany and the M2 Motorway
- Suit wide range of user's including production and warehousing
- Other warehouse sizes also available
- Call Matt on 0414 429 134 for further details or to arrange an inspection