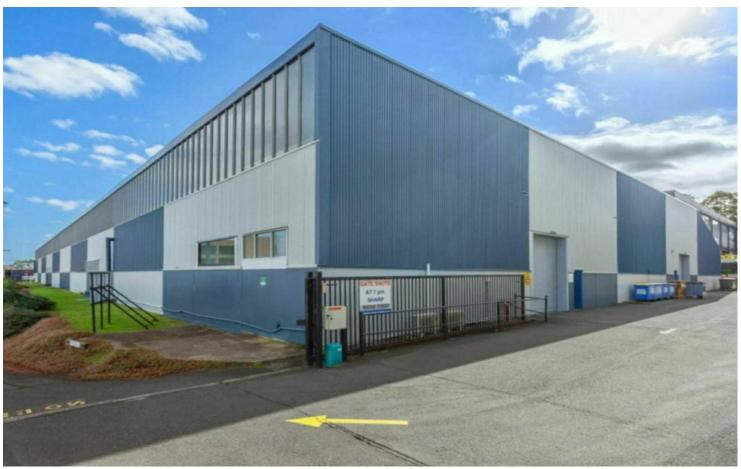

# **Lane Cove**

## Quality Fully Sprinklered Warehouse + Office

- Building area: 1,588m2 (approx.)
- Well presented warehouse space
- Small office & amenities
- One extra wide roller shutter door
- Excellent truck access
- Quick access to the CBD, Port Botany and the M2 Motorway
- Suit wide range of user's including production and warehousing
- Other warehouse sizes also available
- Call Matt on 0414 429 134 for further details or to arrange an inspection