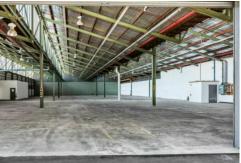

## Quality Fully Sprinklered Warehouse + Office

- Building area: 1,588m2 (approx.)
- Well presented warehouse space
- Small office & amenities
- One extra wide roller shutter door
- Excellent truck access
- Quick access to the CBD, Port Botany and the M2 Motorway
- Suit wide range of user's including production and warehousing
- Other warehouse sizes also available
- Call Matt on 0414 429 134 for further details or to arrange an inspection

#### **Building Area**

1,588sqm