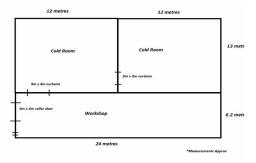

# Kingaroy, 4/12 Kingaroy Street

Cold Room Storage and Workshop

- 2 x 156 sqm coldrooms with approx 5m ceilings
- Usable as cold storage or secure insulated storage
- Cold room storage is still operational
- Approx 150 sqm of workshop space with 4m roller door access
- Concrete driveway drive through access
- Located close to D'Aguilar Hwy for easy transport access
- Established Industrial Estate

For Lease \$3,850 mth inc

**Building Area** 430-430sqm