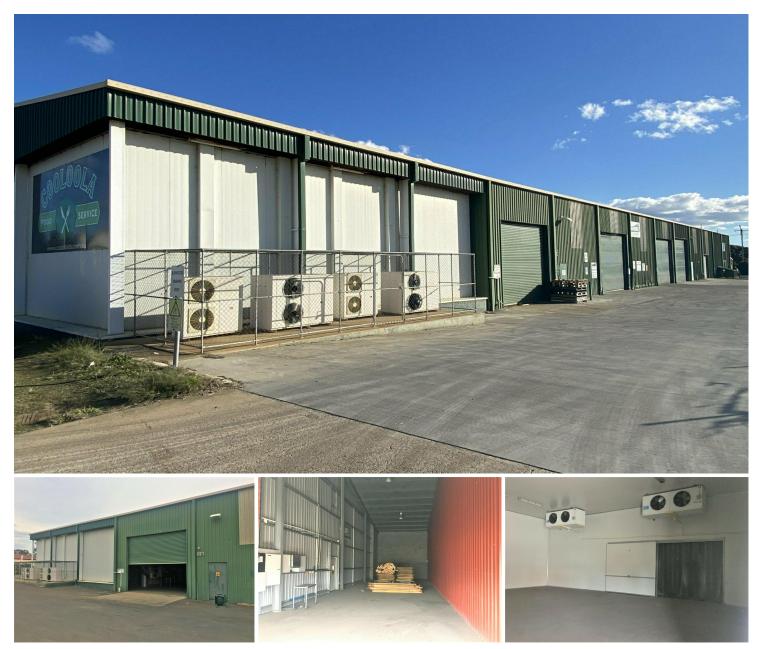

# Kingaroy, 4/12 Kingaroy Street

Cold Room Storage and Workshop

- 2 x 156 sqm coldrooms with approx 5m ceilings
- Usable as cold storage or secure insulated storage
- Cold room storage is still operational
- Approx 150 sqm of workshop space with 4m roller door access
- Concrete driveway drive through access
- Located close to D'Aguilar Hwy for easy transport access
- Established Industrial Estate

For Lease \$3,850 mth inc

**Building Area** 430-430sqm