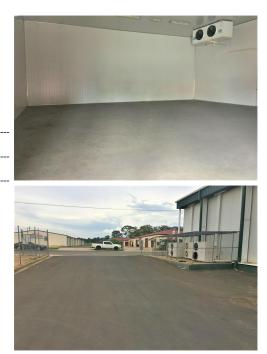

# Kingaroy, 4/12 Kingaroy Street

Cold Room Storage and Workshop

- 2 x 156 sqm coldrooms with approx 5m ceilings
- Usable as cold storage or secure insulated storage
- Cold room storage is still operational
- Approx 150 sqm of workshop space with 4m roller door access
- Concrete driveway drive through access
- Located close to D'Aguilar Hwy for easy transport access
- Established Industrial Estate

For Lease \$3,850 mth inc

**Building Area** 430-430sqm