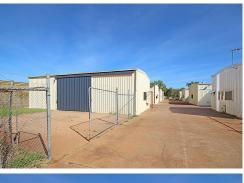

With a trading space of 85 sqm, a private yard and covered parking for 2 vehicles, this shed is ideal for a starting business, or a mobile business who needs room for storage or onsite fabrication.

Features:

- Private lockable yard
- Large sliding roller door
- Shaded parking for 2 vehicles
- Separate toilet and shower
- Louvre windows
- Ceiling fans
- Hot water
- Newly painted exterior
- Newly renovated bathroom