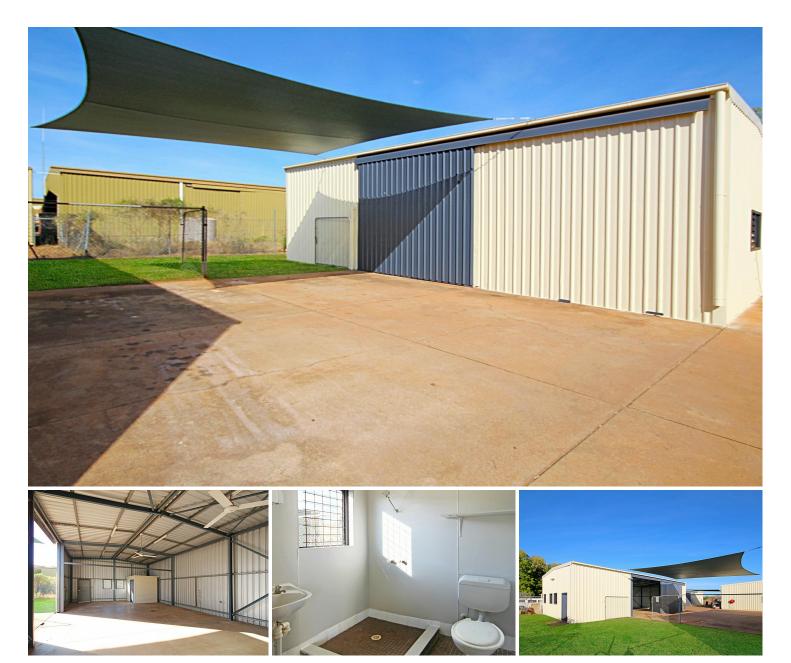

With a trading space of 85 sqm, a private yard and covered parking for 2 vehicles, this shed is ideal for a starting business, or a mobile business who needs room for storage or onsite fabrication.

Features:

- Private lockable yard
- Large sliding roller door
- Shaded parking for 2 vehicles
- Separate toilet and shower
- Louvre windows
- Ceiling fans
- Hot water
- Newly painted exterior
- Newly renovated bathroom

# **More About this Property**

| Property ID   | 7CUFMT               |
|---------------|----------------------|
| Property Type | Industrial/Warehouse |
| Building Area | 85 m²                |