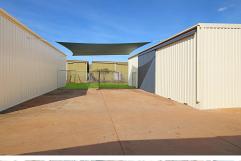

With a trading space of 85 sqm, a private yard and covered parking for 2 vehicles, this shed is ideal for a starting business, or a mobile business who needs room for storage or onsite fabrication.

Features:

- Private lockable yard
- Large sliding roller door
- Shaded parking for 2 vehicles
- Separate toilet and shower
- Louvre windows
- Ceiling fans
- Hot water
- Newly painted exterior
- Newly renovated bathroom