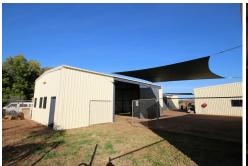

With a trading space of 85 sqm, a private yard and covered parking for 2 vehicles, this shed is ideal for a starting business, or a mobile business who needs room for storage or onsite fabrication.

Features: 85 sqm shed

sue.sinclair@ljhkatherine.com.au

LJ Hooker Katherine (08) 8972 2788 Private lockable yard
Large sliding roller door
Shaded parking for 2 vehicles
Separate toilet and shower
Louvre windows
Ceiling fans
Hot water
Newly painted exterior
Newly renovated bathroom