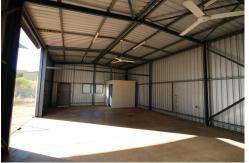

With a trading space of 85 sqm, a private yard and covered parking for 2 vehicles, this shed is ideal for a starting business, or a mobile business who needs room for storage or onsite fabrication.

Features: 85 sqm shed

sue.sinclair@ljhkatherine.com.au

LJ Hooker Katherine (08) 8972 2788 Private lockable yard
Large sliding roller door
Shaded parking for 2 vehicles
Separate toilet and shower
Louvre windows
Ceiling fans
Hot water
Newly painted exterior
Newly renovated bathroom