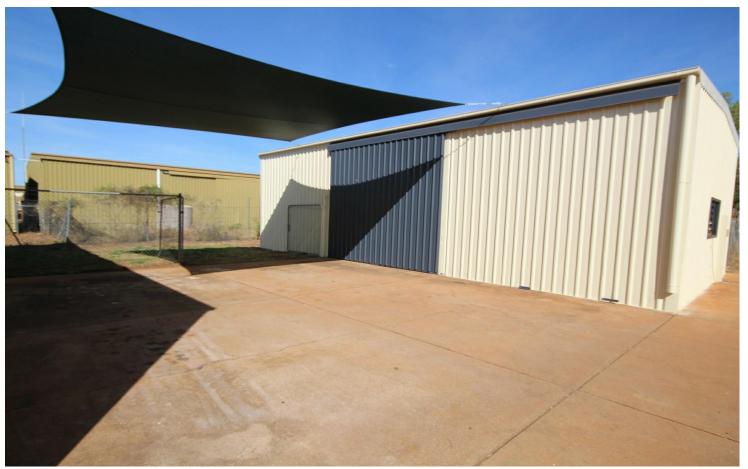

With a trading space of 85 sqm, a private yard and covered parking for 2 vehicles, this shed is ideal for a starting business, or a mobile business who needs room for storage or onsite fabrication.

Features: 85 sqm shed

sue.sinclair@ljhkatherine.com.au

LJ Hooker Katherine (08) 8972 2788 Private lockable yard
Large sliding roller door
Shaded parking for 2 vehicles
Separate toilet and shower
Louvre windows
Ceiling fans
Hot water
Newly painted exterior
Newly renovated bathroom