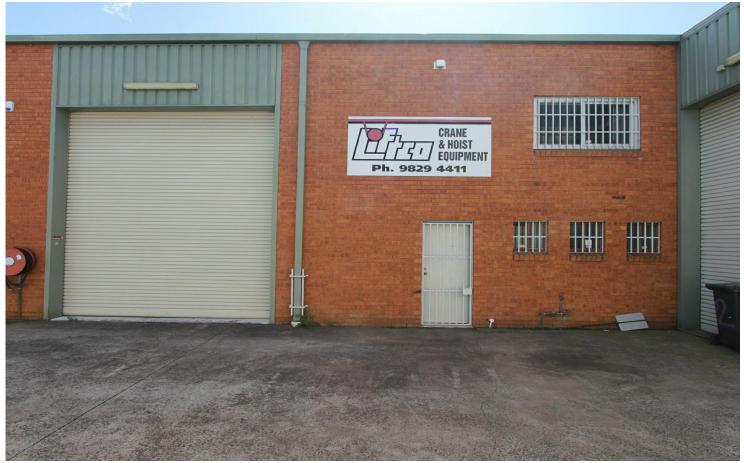

## Practical Industrial Unit For Sale

A truly unique opportunity to acquire a quality industrial unit within the Ingleburn industrial area. The property is just minutes drive from the Hume Highway on/off ramps providing easy access to

## Features include:

- Container height roller door
- Security alarm
- Ground floor kitchenette + male/female amenities
- Mezzanine office with air conditioning
- Small complex of four (4) units

For more information, please contact exclusive agent Cooper Meehan on 0449 904 453.