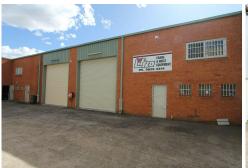

## Practical Industrial Unit For Sale

A truly unique opportunity to acquire a quality industrial unit within the Ingleburn industrial area. The property is just minutes drive from the Hume Highway on/off ramps providing easy access to

## Features include:

- Container height roller door
- Security alarm
- Ground floor kitchenette + male/female amenities
- Mezzanine office with air conditioning
- Small complex of four (4) units

For more information, please contact exclusive agent Cooper Meehan on 0449 904 453.