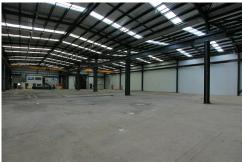

## Ingleburn, 15 Broadhurst Road

Freestanding, Cranes, Huge Power, Undergoing Renovation. It has the lot!!

The property is conveniently located on Broadhurst Road, within the heart of the Ingleburn Industrial precinct, only a short walk to Ingleburn Train Station and only a few minutes drive to the on and off ramps providing direct access to the M5/M7 Motorways.

## Features include:

- -Access via two (2) container height roller doors
- Two (2) overhead gantry cranes
- Onsite substation with 850 amps of power available now with up to 1250amps.
- First class office & amenities including polished concrete floor
- High Clearance throughout