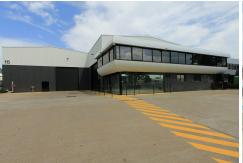

## Ingleburn, 15 Broadhurst Road

Freestanding, Cranes, Huge Power, Undergoing Renovation. It has the lot!!

The property is conveniently located on Broadhurst Road, within the heart of the Ingleburn Industrial precinct, only a short walk to Ingleburn Train Station and only a few minutes drive to the on and off ramps providing direct access to the M5/M7 Motorways.

## Features include:

- -Access via two (2) container height roller doors
- Two (2) overhead gantry cranes
- Onsite substation with 850 amps of power available now with up to 1250amps.
- First class office & amenities including polished concrete floor
- High Clearance throughout