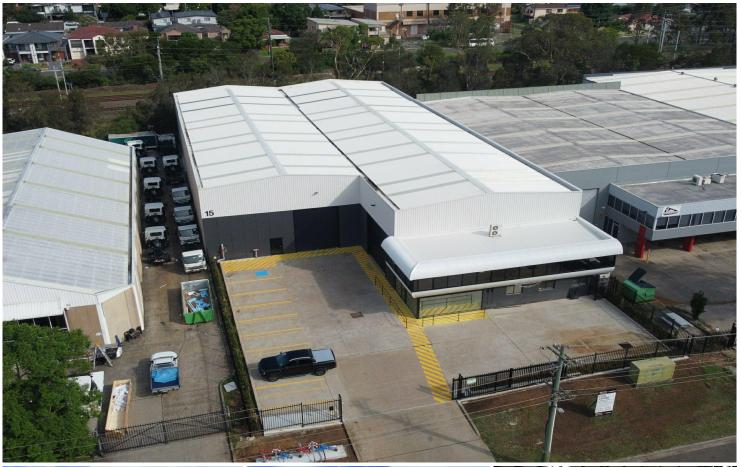

## Ingleburn, 15 Broadhurst Road

Freestanding, Cranes, Huge Power, Undergoing Renovation. It has the lot!!

The property is conveniently located on Broadhurst Road, within the heart of the Ingleburn Industrial precinct, only a short walk to Ingleburn Train Station and only a few minutes drive to the on and off ramps providing direct access to the M5/M7 Motorways.

The property is currently being refurbished and renovated to the highest of standards with availability early to mid January 2025.

## Features include:

- -Access via two (2) container height roller doors
- Two (2) overhead gantry cranes
- Onsite substation with 850 amps of power available now with up to 1250amps.
- First class office & amenities including polished concrete floor
- High Clearance throughout