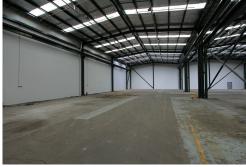

## Features include:

- -Access via two (2) container height roller doors
- Two (2) overhead gantry cranes
- Onsite substation with 850 amps of power available now with up to 1250amps.
- First class office & amenities including polished concrete floor
- High Clearance throughout

## LJ Hooker Commercial

For Lease Contact Agent

Building Area 1,903sqm

Contact Aaron Ward 0404 082 445 aaron.ward@ljhooker.com.au

Cooper Meehan 0449 904 453 cooper.meehan@ljhooker.com.au

Macarthur (02) 4620 6111