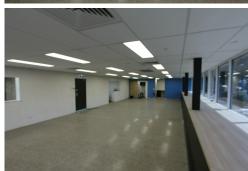

## Features include:

- -Access via two (2) container height roller doors
- Two (2) overhead gantry cranes
- Onsite substation with 850 amps of power available now with up to 1250amps.
- First class office & amenities including polished concrete floor
- High Clearance throughout