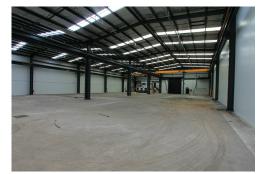

## Ingleburn, 15 Broadhurst Road

Freestanding, Cranes, Huge Power, Undergoing Renovation. It has the lot!!

The property is conveniently located on Broadhurst Road, within the heart of the Ingleburn Industrial precinct, only a short walk to Ingleburn Train Station and only a few minutes drive to the on and off ramps providing direct access to the M5/M7 Motorways.

## Features include:

- -Access via two (2) container height roller doors
- Two (2) overhead gantry cranes
- Onsite substation with 850 amps of power available now with up to 1250amps.
- First class office & amenities including polished concrete floor
- High Clearance throughout