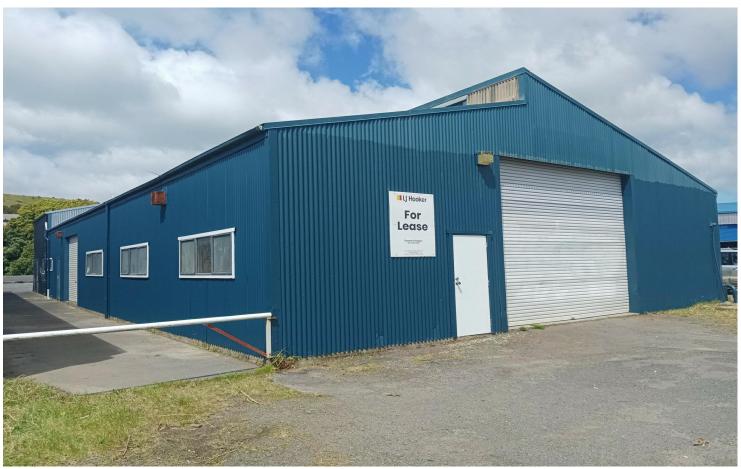

# Huntly, 420 Great South Road

## Affordable Industrial Workshop or Warehouse

Rarely available industrial zoned building, located in a prime spot between Great South Road and George Drive Huntly.

Superb signage potential facing Great South Road with easy vehicle access off George Drive, including 4 carparks.

A combination of 304m2 workshop, 3 phase power and washdown area, plus 86m2 mezzanine incorporating lunchroom and two office/storage areas.

Ideally suited for a range of businesses, including workshop, storage and or distribution. Close proximity to the expressway north and south, allows for easy access to Auckland, Hamilton, Tauranga and more.