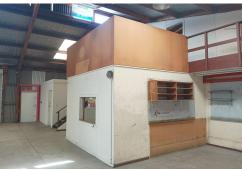

A combination of 304m2 workshop, 3 phase power and washdown area, plus 86m2 mezzanine incorporating lunchroom and two office/storage areas.

Ideally suited for a range of businesses, including workshop, storage and or distribution. Close proximity to the expressway north and south, allows for easy access to Auckland, Hamilton, Tauranga and more.