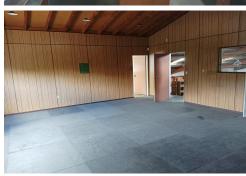

A combination of 304m2 workshop, 3 phase power and washdown area, plus 86m2 mezzanine incorporating lunchroom and two office/storage areas.

Ideally suited for a range of businesses, including workshop, storage and or distribution. Close proximity to the expressway north and south, allows for easy access to Auckland, Hamilton, Tauranga and more.

#### For Lease

By Negotiation

**Building Area** 

304sqm