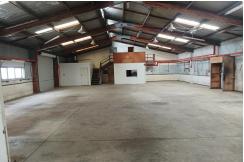

A combination of 304m2 workshop, 3 phase power and washdown area, plus 86m2 mezzanine incorporating lunchroom and two office/storage areas.

Ideally suited for a range of businesses, including workshop, storage and or distribution. Close proximity to the expressway north and south, allows for easy access to Auckland, Hamilton, Tauranga and more.