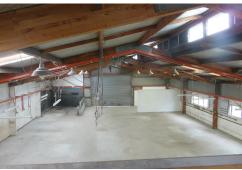

A combination of 304m2 workshop, 3 phase power and washdown area, plus 86m2 mezzanine incorporating lunchroom and two office/storage areas.

Ideally suited for a range of businesses, including workshop, storage and or distribution. Close proximity to the expressway north and south, allows for easy access to Auckland, Hamilton, Tauranga and more.