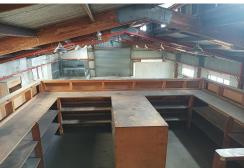

A combination of 304m2 workshop, 3 phase power and washdown area, plus 86m2 mezzanine incorporating lunchroom and two office/storage areas.

Ideally suited for a range of businesses, including workshop, storage and or distribution. Close proximity to the expressway north and south, allows for easy access to Auckland, Hamilton, Tauranga and more.