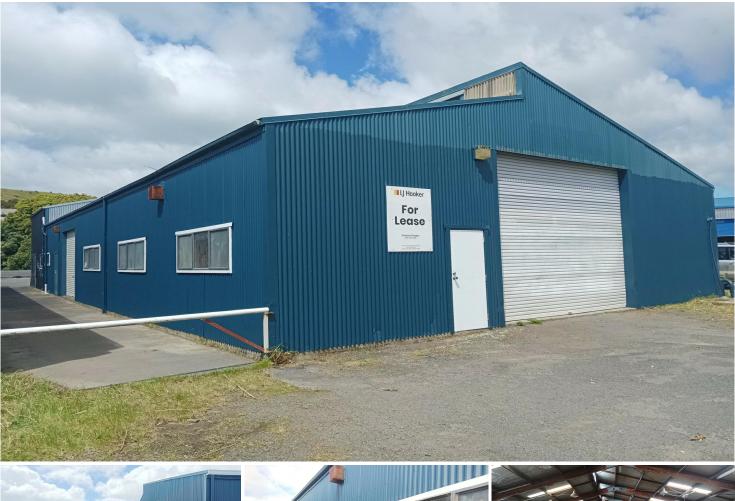

## Huntly, 420 Great South Road

Affordable Industrial Workshop or Warehouse

Rarely available industrial zoned building, located in a prime spot between Great South Road and George Drive Huntly.

Superb signage potential facing Great South Road with easy vehicle access off George Drive, including 4 carparks.

A combination of 304m2 workshop, 3 phase power and washdown area, plus 86m2 mezzanine incorporating lunchroom and two office/storage areas.

Ideally suited for a range of businesses, including workshop, storage and or distribution. Close proximity to the expressway north and south, allows for easy access to Auckland, Hamilton, Tauranga and more.

Outgoings: \$7,986.00 + GST (approx) Competitively priced at \$34,000 + outgoings and GST per annum. Lease terms negotiable.

For Lease By Negotiation

Building Area 304sqm

Contact Shayne O'Hagan 021 975 932 shayne@ljh.nz