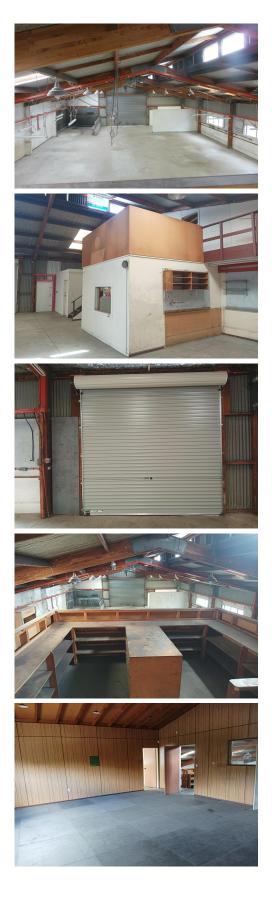

A combination of 304m2 workshop, 3 phase power and washdown area, plus 86m2 mezzanine incorporating lunchroom and two office/storage areas.

Ideally suited for a range of businesses, including workshop, storage and or distribution. Close proximity to the expressway north and south, allows for easy access to Auckland, Hamilton, Tauranga and more.