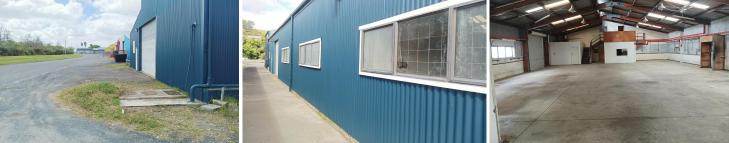

A combination of 304m2 workshop, 3 phase power and washdown area, plus 86m2 mezzanine incorporating lunchroom and two office/storage areas.

Ideally suited for a range of businesses, including workshop, storage and or distribution. Close proximity to the expressway north and south, allows for easy access to Auckland, Hamilton, Tauranga and more.