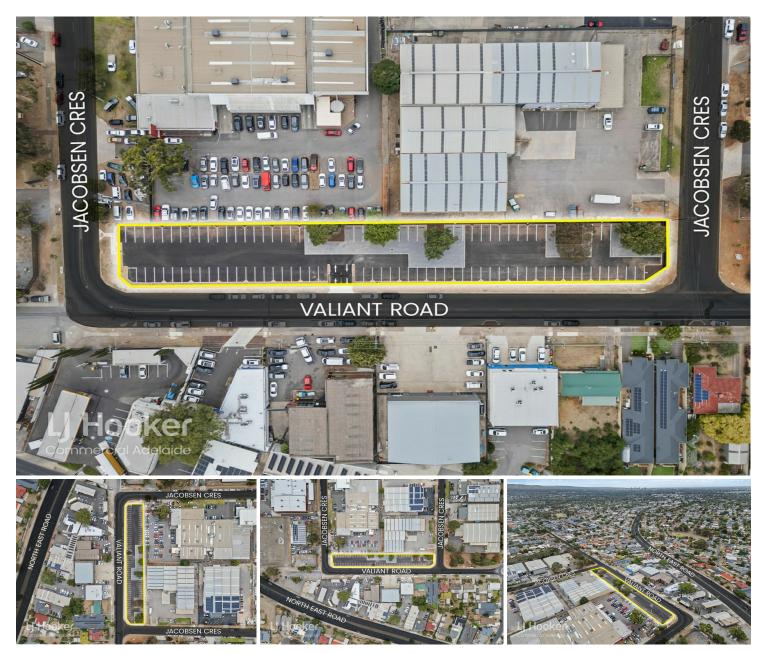

### Holden Hill, 13 Valiant Road

## FOR LEASE —SECURE CAR PARKING IN HOLDEN HILL

LJ Hooker Commercial Adelaide are proud to present to the market for lease, 13 Valiant Road, Holden Hill.

A brand-new, open-air car park designed for functionality, security, and ease of access. Available are 102 parking spaces, this facility is ideal for businesses, industrial operators, or institutions requiring secure and well-located vehicle storage.

### Key Features Include:

- \*102-car capacity —ample space for overflow vehicles, additional parking for staff, or fleet vehicles
- \*Secure perimeter fencing —providing peace of mind and protection
- \*Level allotment —easy navigation with well-marked bays
- \*6m central driveway —smooth two-way traffic flow for hassle-free access