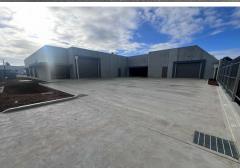

Development highlights:

- Three office & warehouses Units ideally suited to retail or bulky goods or storage purposes
- Various Building sizes ranging of 1 unit of 200 sqm\* and 2 units of 400 sqm\* each

For Lease Contact Agent.

**Building Area** 1,000sqm

Contact Fred Ettorre 0413 445 915 fred@ljhfp.com.au

LJ Hooker Flinders Park (08) 8352 1155

- Clear span warehouses with clearance height ranging from 4.2-6m\*
- High-powered internet (NBN) area availability
- 3-phase power supply
- Excellent natural light
- Generous floor plan
- Prime street front exposure provides branding and signing opportunities
- Landlord to reduce rental in the first year for ingoing tenant