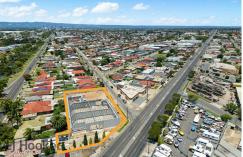

## Hendon, 38-42 Denton Street

Premium Warehouse Design Offering High Exposure - Price Reduced

CONSTRUCTION COMMENCED — Due for Completion of Q3 2024

This dynamic development in Hendon is strategically located approximately 12km from Adelaide's CBD, 8km from Adelaide Airport, and 4km from vibrant Port Adelaide and only metres away from brand new Hendon Central Shopping precinct offering Romeo's Foodland, First Choice Liquor, Pharmacy, hungry Jacks and KFC, St George Bakehouse, juice bar and other specialty retailers.

For Lease Contact Agent.

**Building Area** 1,000sqm

Contact Fred Ettorre 0413 445 915 fred@ljhfp.com.au

LJ Hooker Flinders Park (08) 8352 1155

- Clear span warehouses with clearance height ranging from 4.2-6m\*
- High-powered internet (NBN) area availability
- 3-phase power supply
- Excellent natural light
- Generous floor plan
- Prime street front exposure provides branding and signing opportunities
- Landlord to reduce rental in the first year for ingoing tenant