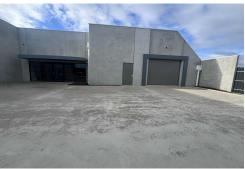

Development highlights:

- Three office & warehouses Units ideally suited to retail or bulky goods or storage purposes
- Various Building sizes ranging of 1 unit of 200 sqm\* and 2 units of 400 sqm\* each

For Lease Contact Agent.

**Building Area** 1,000sqm

Contact Fred Ettorre 0413 445 915 fred@ljhfp.com.au

LJ Hooker Flinders Park (08) 8352 1155

- Clear span warehouses with clearance height ranging from 4.2-6m\*
- High-powered internet (NBN) area availability
- 3-phase power supply
- Excellent natural light
- Generous floor plan
- Prime street front exposure provides branding and signing opportunities
- Landlord to reduce rental in the first year for ingoing tenant