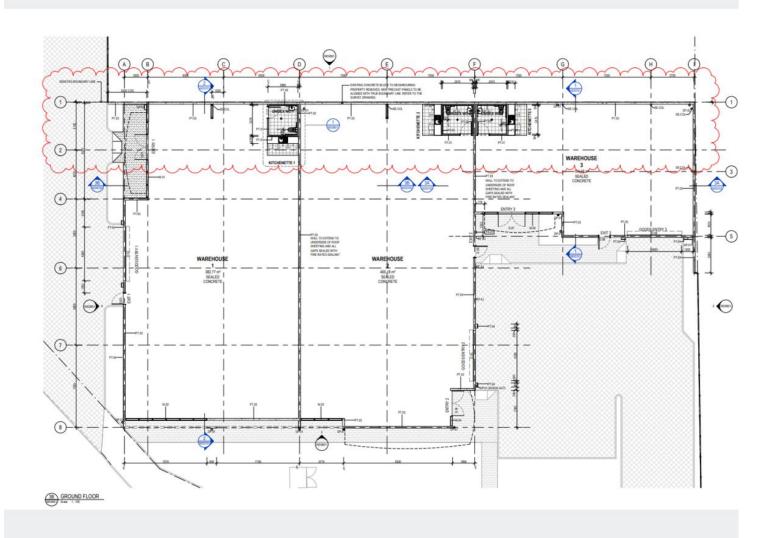

Development highlights:

- Three office & warehouses Units ideally suited to retail or bulky goods or storage purposes
- Various Building sizes ranging of 1 unit of 200 sqm\* and 2 units of 400 sqm\* each

For Lease Contact Agent.

**Building Area** 1,000sqm

Contact Fred Ettorre 0413 445 915 fred@ljhfp.com.au

LJ Hooker Flinders Park (08) 8352 1155

- Clear span warehouses with clearance height ranging from 4.2-6m\*
- High-powered internet (NBN) area availability
- 3-phase power supply
- Excellent natural light
- Generous floor plan
- Prime street front exposure provides branding and signing opportunities
- Landlord to reduce rental in the first year for ingoing tenant