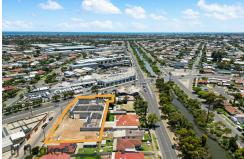

## Hendon, 38-42 Denton Street

Premium Warehouse Design Offering High Exposure - Price Reduced

CONSTRUCTION COMMENCED — Due for Completion of Q3 2024

This dynamic development in Hendon is strategically located approximately 12km from Adelaide's CBD, 8km from Adelaide Airport, and 4km from vibrant Port Adelaide and only metres away from brand new Hendon Central Shopping precinct offering Romeo's Foodland, First Choice Liquor, Pharmacy, hungry Jacks and KFC, St George Bakehouse, juice bar and other specialty retailers.

For Lease Contact Agent.

**Building Area** 1,000sqm

Contact Fred Ettorre 0413 445 915 fred@ljhfp.com.au

LJ Hooker Flinders Park (08) 8352 1155

- Clear span warehouses with clearance height ranging from 4.2-6m\*
- High-powered internet (NBN) area availability
- 3-phase power supply
- Excellent natural light
- Generous floor plan
- Prime street front exposure provides branding and signing opportunities
- Landlord to reduce rental in the first year for ingoing tenant