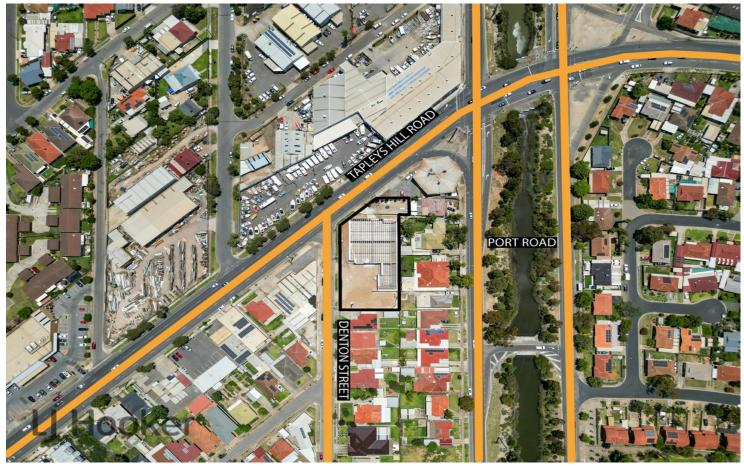

## Hendon, 38-42 Denton Street

Premium Warehouse Design Offering High Exposure - Price Reduced

CONSTRUCTION COMMENCED — Due for Completion of Q3 2024

This dynamic development in Hendon is strategically located approximately 12km from Adelaide's CBD, 8km from Adelaide Airport, and 4km from vibrant Port Adelaide and only metres away from brand new Hendon Central Shopping precinct offering Romeo's Foodland, First Choice Liquor, Pharmacy, hungry Jacks and KFC, St George Bakehouse, juice bar and other specialty retailers.

Development highlights:

- Three office & warehouses Units ideally suited to retail or bulky goods or storage purposes
- Various Building sizes ranging of 1 unit of 200 sqm\* and 2 units of 400 sqm\* each

For Lease Contact Agent.

**Building Area** 1,000sqm

Contact Fred Ettorre 0413 445 915 fred@ljhfp.com.au

LJ Hooker Flinders Park (08) 8352 1155

- Clear span warehouses with clearance height ranging from 4.2-6m\*
- High-powered internet (NBN) area availability
- 3-phase power supply
- Excellent natural light
- Generous floor plan
- Prime street front exposure provides branding and signing opportunities
- Landlord to reduce rental in the first year for ingoing tenant