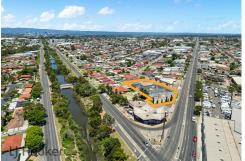

## Hendon, 38-42 Denton Street

Premium Warehouse Design Offering High Exposure - Price Reduced

CONSTRUCTION COMMENCED — Due for Completion of Q3 2024

This dynamic development in Hendon is strategically located approximately 12km from Adelaide's CBD, 8km from Adelaide Airport, and 4km from vibrant Port Adelaide and only metres away from brand new Hendon Central Shopping precinct offering Romeo's Foodland, First Choice Liquor, Pharmacy, hungry Jacks and KFC, St George Bakehouse, juice bar and other specialty retailers.

For Lease Contact Agent.

**Building Area** 1,000sqm

Contact Fred Ettorre 0413 445 915 fred@ljhfp.com.au

LJ Hooker Flinders Park (08) 8352 1155

- Clear span warehouses with clearance height ranging from 4.2-6m\*
- High-powered internet (NBN) area availability
- 3-phase power supply
- Excellent natural light
- Generous floor plan
- Prime street front exposure provides branding and signing opportunities
- Landlord to reduce rental in the first year for ingoing tenant