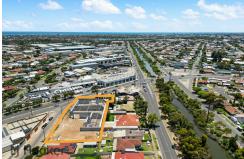

## Hendon, 38-42 Denton Street

Premium Warehouse Design Offering High Exposure - Price Reduced

CONSTRUCTION COMMENCED — Due for Completion of Q3 2024

This dynamic development in Hendon is strategically located approximately 12km from Adelaide's CBD, 8km from Adelaide Airport, and 4km from vibrant Port Adelaide and only metres away from brand new Hendon Central Shopping precinct offering Romeo's Foodland, First Choice Liquor, Pharmacy, hungry Jacks and KFC, St George Bakehouse, juice bar and other specialty retailers.

For Lease Contact Agent.

**Building Area** 1,000sqm

Contact Fred Ettorre 0413 445 915 fred@ljhfp.com.au

LJ Hooker Flinders Park (08) 8352 1155

- Clear span warehouses with clearance height ranging from 4.2-6m\*
- High-powered internet (NBN) area availability
- 3-phase power supply
- Excellent natural light
- Generous floor plan
- Prime street front exposure provides branding and signing opportunities
- Landlord to reduce rental in the first year for ingoing tenant.

| Property ID   | H0BH67               |
|---------------|----------------------|
| Property Type | Industrial/Warehouse |
| Building Area | 1000 m²              |
| Land Area     | 1960 m²              |