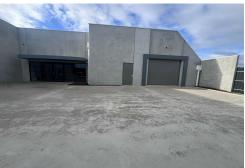

Development highlights:

- Three office & warehouses Units ideally suited to retail or bulky goods or storage purposes
- Various Building sizes ranging of 1 unit of 200 sqm\* and 2 units of 400 sqm\* each

For Lease Contact Agent.

**Building Area** 1,000sqm

Contact Fred Ettorre 0413 445 915 fred@ljhfp.com.au

LJ Hooker Flinders Park (08) 8352 1155

- Clear span warehouses with clearance height ranging from 4.2-6m\*
- High-powered internet (NBN) area availability
- 3-phase power supply
- Excellent natural light
- Generous floor plan
- Prime street front exposure provides branding and signing opportunities
- Landlord to reduce rental in the first year for ingoing tenant.