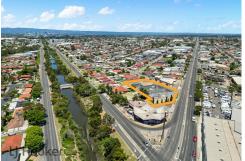

## Hendon, 38-42 Denton Street

Premium Warehouse Design Offering High Exposure - Price Reduced

CONSTRUCTION COMMENCED — Due for Completion of Q3 2024

This dynamic development in Hendon is strategically located approximately 12km from Adelaide's CBD, 8km from Adelaide Airport, and 4km from vibrant Port Adelaide and only metres away from brand new Hendon Central Shopping precinct offering Romeo's Foodland, First Choice Liquor, Pharmacy, hungry Jacks and KFC, St George Bakehouse, juice bar and other specialty retailers.

For Lease Contact Agent.

**Building Area** 1,000sqm

Contact Fred Ettorre 0413 445 915 fred@ljhfp.com.au

LJ Hooker Flinders Park (08) 8352 1155

- Clear span warehouses with clearance height ranging from 4.2-6m\*
- High-powered internet (NBN) area availability
- 3-phase power supply
- Excellent natural light
- Generous floor plan
- Prime street front exposure provides branding and signing opportunities
- Landlord to reduce rental in the first year for ingoing tenant.

| Property ID   | H0BH67               |
|---------------|----------------------|
| Property Type | Industrial/Warehouse |
| Building Area | 1000 m²              |
| Land Area     | 1960 m²              |