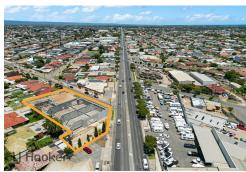

## Hendon, 38-42 Denton Street

Premium Warehouse Design Offering High Exposure - Price Reduced

CONSTRUCTION COMMENCED — Due for Completion of Q3 2024

This dynamic development in Hendon is strategically located approximately 12km from Adelaide's CBD, 8km from Adelaide Airport, and 4km from vibrant Port Adelaide and only metres away from brand new Hendon Central Shopping precinct offering Romeo's Foodland, First Choice Liquor, Pharmacy, hungry Jacks and KFC, St George Bakehouse, juice bar and other specialty retailers.