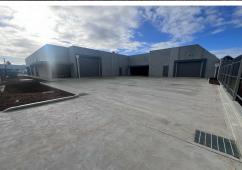

Development highlights:

- Three office & warehouses Units ideally suited to retail or bulky goods or storage purposes
- Various Building sizes ranging of 1 unit of 200 sqm\* and 2 units of 400 sqm\* each

For Lease Contact Agent.

**Building Area** 1,000sqm

Contact Fred Ettorre 0413 445 915 fred@ljhfp.com.au

LJ Hooker Flinders Park (08) 8352 1155

- Clear span warehouses with clearance height ranging from 4.2-6m\*
- High-powered internet (NBN) area availability
- 3-phase power supply
- Excellent natural light
- Generous floor plan
- Prime street front exposure provides branding and signing opportunities
- Landlord to reduce rental in the first year for ingoing tenant.