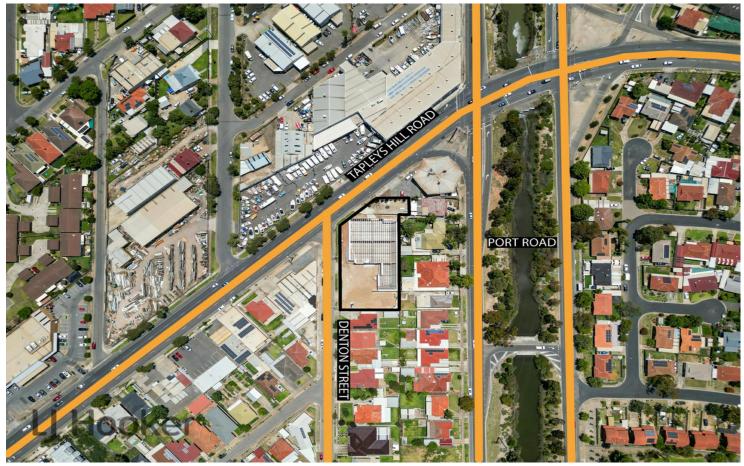

## Hendon, 38-42 Denton Street

Premium Warehouse Design Offering High Exposure - Price Reduced

CONSTRUCTION COMMENCED — Due for Completion of Q3 2024

This dynamic development in Hendon is strategically located approximately 12km from Adelaide's CBD, 8km from Adelaide Airport, and 4km from vibrant Port Adelaide and only metres away from brand new Hendon Central Shopping precinct offering Romeo's Foodland, First Choice Liquor, Pharmacy, hungry Jacks and KFC, St George Bakehouse, juice bar and other specialty retailers.

For Lease Contact Agent.

**Building Area** 1,000sqm

Contact Fred Ettorre 0413 445 915 fred@ljhfp.com.au

LJ Hooker Flinders Park (08) 8352 1155

- Clear span warehouses with clearance height ranging from 4.2-6m\*
- High-powered internet (NBN) area availability
- 3-phase power supply
- Excellent natural light
- Generous floor plan
- Prime street front exposure provides branding and signing opportunities
- Landlord to reduce rental in the first year for ingoing tenant.

| Property ID   | H0BH67               |
|---------------|----------------------|
| Property Type | Industrial/Warehouse |
| Building Area | 1000 m²              |
| Land Area     | 1960 m²              |