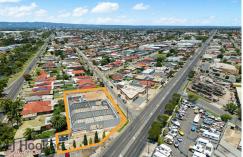

## Hendon, 38-42 Denton Street

Premium Warehouse Design Offering High Exposure - Price Reduced

CONSTRUCTION COMMENCED — Due for Completion of Q3 2024

This dynamic development in Hendon is strategically located approximately 12km from Adelaide's CBD, 8km from Adelaide Airport, and 4km from vibrant Port Adelaide and only metres away from brand new Hendon Central Shopping precinct offering Romeo's Foodland, First Choice Liquor, Pharmacy, hungry Jacks and KFC, St George Bakehouse, juice bar and other specialty retailers.

For Lease Contact Agent.

**Building Area** 1,000sqm

Contact Fred Ettorre 0413 445 915 fred@ljhfp.com.au

LJ Hooker Flinders Park (08) 8352 1155

- Clear span warehouses with clearance height ranging from 4.2-6m\*
- High-powered internet (NBN) area availability
- 3-phase power supply
- Excellent natural light
- Generous floor plan
- Prime street front exposure provides branding and signing opportunities
- Landlord to reduce rental in the first year for ingoing tenant.

| Property ID   | H0BH67               |
|---------------|----------------------|
| Property Type | Industrial/Warehouse |
| Building Area | 1000 m²              |
| Land Area     | 1960 m²              |