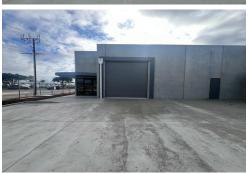

## Hendon, 38-42 Denton Street

Premium Warehouse Design Offering High Exposure - Price Reduced

CONSTRUCTION COMMENCED — Due for Completion of Q3 2024

This dynamic development in Hendon is strategically located approximately 12km from Adelaide's CBD, 8km from Adelaide Airport, and 4km from vibrant Port Adelaide and only metres away from brand new Hendon Central Shopping precinct offering Romeo's Foodland, First Choice Liquor, Pharmacy, hungry Jacks and KFC, St George Bakehouse, juice bar and other specialty retailers.

For Lease Contact Agent.

**Building Area** 1,000sqm

Contact Fred Ettorre 0413 445 915 fred@ljhfp.com.au

LJ Hooker Flinders Park (08) 8352 1155

- Clear span warehouses with clearance height ranging from 4.2-6m\*
- High-powered internet (NBN) area availability
- 3-phase power supply
- Excellent natural light
- Generous floor plan
- Prime street front exposure provides branding and signing opportunities
- Landlord to reduce rental in the first year for ingoing tenant.