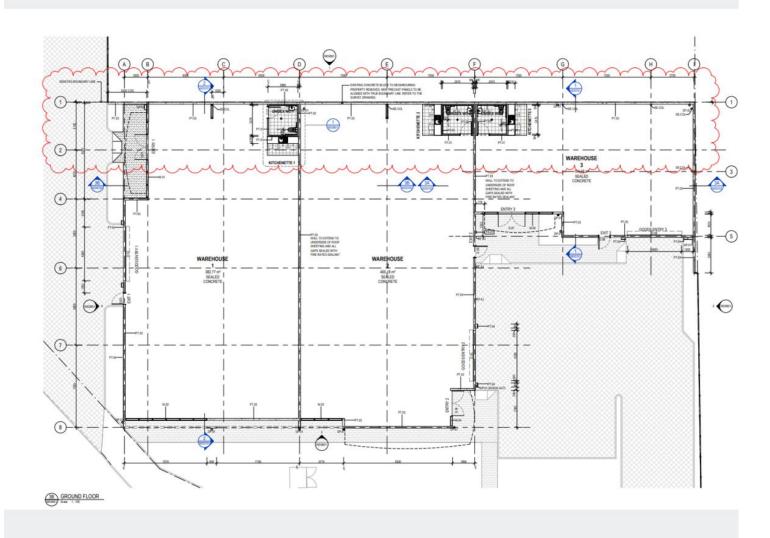

Development highlights:

- Three office & warehouses Units ideally suited to retail or bulky goods or storage purposes
- Various Building sizes ranging of 1 unit of 200 sqm\* and 2 units of 400 sqm\* each

For Lease Contact Agent.

**Building Area** 1,000sqm

Contact Fred Ettorre 0413 445 915 fred@ljhfp.com.au

LJ Hooker Flinders Park (08) 8352 1155

- Clear span warehouses with clearance height ranging from 4.2-6m\*
- High-powered internet (NBN) area availability
- 3-phase power supply
- Excellent natural light
- Generous floor plan
- Prime street front exposure provides branding and signing opportunities
- Landlord to reduce rental in the first year for ingoing tenant.