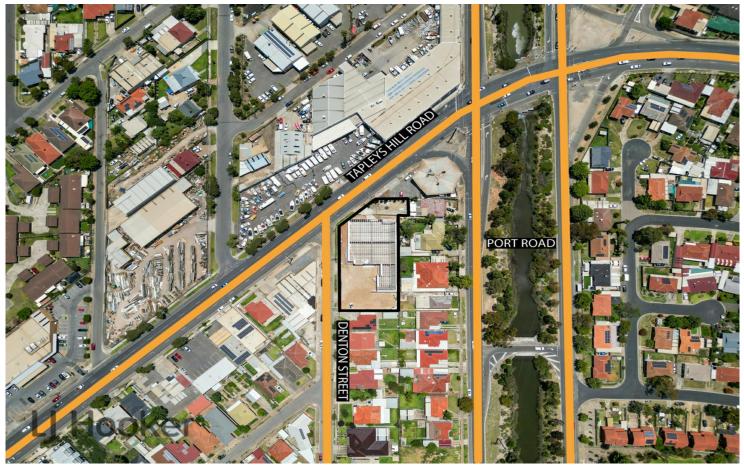

## Hendon, 38-42 Denton Street

Premium Warehouse Design Offering High Exposure - Price Reduced

CONSTRUCTION COMMENCED — Due for Completion of Q3 2024

This dynamic development in Hendon is strategically located approximately 12km from Adelaide's CBD, 8km from Adelaide Airport, and 4km from vibrant Port Adelaide and only metres away from brand new Hendon Central Shopping precinct offering Romeo's Foodland, First Choice Liquor, Pharmacy, hungry Jacks and KFC, St George Bakehouse, juice bar and other specialty retailers.

For Lease Contact Agent.

**Building Area** 1,000sqm

Contact Fred Ettorre 0413 445 915 fred@ljhfp.com.au

Development highlights:

- Three office & warehouses Units ideally suited to retail or bulky goods or storage purposes
- Various Building sizes ranging of 1 unit of 200 sqm\* and 2 units of 400 sqm\* each

LJ Hooker Flinders Park (08) 8352 1155

- Clear span warehouses with clearance height ranging from 4.2-6m\*
- High-powered internet (NBN) area availability
- 3-phase power supply
- Excellent natural light
- Generous floor plan
- Prime street front exposure provides branding and signing opportunities
- Landlord to reduce rental in the first year for ingoing tenant.