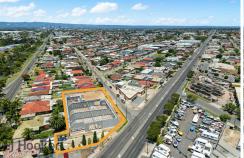

## Hendon, 38-42 Denton Street

Premium Warehouse Design Offering High Exposure - Price Reduced

CONSTRUCTION COMMENCED — Due for Completion of Q3 2024

This dynamic development in Hendon is strategically located approximately 12km from Adelaide's CBD, 8km from Adelaide Airport, and 4km from vibrant Port Adelaide and only metres away from brand new Hendon Central Shopping precinct offering Romeo's Foodland, First Choice Liquor, Pharmacy, hungry Jacks and KFC, St George Bakehouse, juice bar and other specialty retailers.

For Lease Contact Agent.

**Building Area** 1,000sqm

Contact Fred Ettorre 0413 445 915 fred@ljhfp.com.au

Development highlights:

- Three office & warehouses Units ideally suited to retail or bulky goods or storage purposes
- Various Building sizes ranging of 1 unit of 200 sqm\* and 2 units of 400 sqm\* each

LJ Hooker Flinders Park (08) 8352 1155

- Clear span warehouses with clearance height ranging from 4.2-6m\*
- High-powered internet (NBN) area availability
- 3-phase power supply
- Excellent natural light
- Generous floor plan
- Prime street front exposure provides branding and signing opportunities
- Landlord to reduce rental in the first year for ingoing tenant.