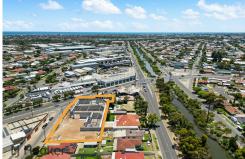

## Hendon, 38-42 Denton Street

Premium Warehouse Design Offering High Exposure - Price Reduced

CONSTRUCTION COMMENCED — Due for Completion of Q3 2024

This dynamic development in Hendon is strategically located approximately 12km from Adelaide's CBD, 8km from Adelaide Airport, and 4km from vibrant Port Adelaide and only metres away from brand new Hendon Central Shopping precinct offering Romeo's Foodland, First Choice Liquor, Pharmacy, hungry Jacks and KFC, St George Bakehouse, juice bar and other specialty retailers.

For Lease Contact Agent.

**Building Area** 1,000sqm

Contact Fred Ettorre 0413 445 915 fred@ljhfp.com.au

Development highlights:

- Three office & warehouses Units ideally suited to retail or bulky goods or storage purposes
- Various Building sizes ranging of 1 unit of 200 sqm\* and 2 units of 400 sqm\* each

LJ Hooker Flinders Park (08) 8352 1155

- Clear span warehouses with clearance height ranging from 4.2-6m\*
- High-powered internet (NBN) area availability
- 3-phase power supply
- Excellent natural light
- Generous floor plan
- Prime street front exposure provides branding and signing opportunities
- Landlord to reduce rental in the first year for ingoing tenant.