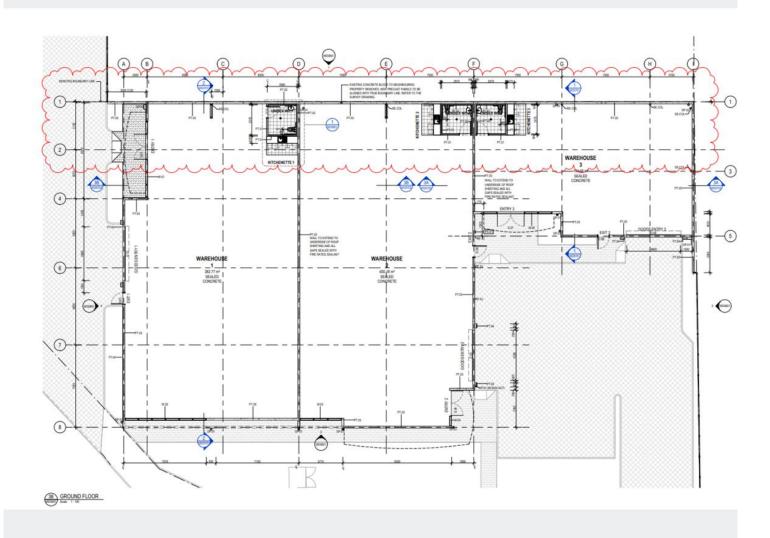

For Lease Contact Agent.

**Building Area** 1,000sqm

Contact Fred Ettorre 0413 445 915 fred@ljhfp.com.au

Development highlights:

- Three office & warehouses Units ideally suited to retail or bulky goods or storage purposes
- Various Building sizes ranging of 1 unit of 200 sqm\* and 2 units of 400 sqm\* each

LJ Hooker Flinders Park (08) 8352 1155

- Clear span warehouses with clearance height ranging from 4.2-6m\*
- High-powered internet (NBN) area availability
- 3-phase power supply
- Excellent natural light
- Generous floor plan
- Prime street front exposure provides branding and signing opportunities
- Landlord to reduce rental in the first year for ingoing tenant.

| Property ID   | H0BH67               |
|---------------|----------------------|
| Property Type | Industrial/Warehouse |
| Building Area | 1000 m2              |
| Land Area     | 1960 m2              |