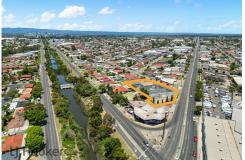

## Hendon, 38-42 Denton Street

Premium Warehouse Design Offering High Exposure - Price Reduced

CONSTRUCTION COMMENCED — Due for Completion of Q3 2024

This dynamic development in Hendon is strategically located approximately 12km from Adelaide's CBD, 8km from Adelaide Airport, and 4km from vibrant Port Adelaide and only metres away from brand new Hendon Central Shopping precinct offering Romeo's Foodland, First Choice Liquor, Pharmacy, hungry Jacks and KFC, St George Bakehouse, juice bar and other specialty retailers.

For Lease Contact Agent.

**Building Area** 1,000sqm

Contact Fred Ettorre 0413 445 915 fred@ljhfp.com.au

Development highlights:

- Three office & warehouses Units ideally suited to retail or bulky goods or storage purposes
- Various Building sizes ranging of 1 unit of 200 sqm\* and 2 units of 400 sqm\* each

LJ Hooker Flinders Park (08) 8352 1155

- Clear span warehouses with clearance height ranging from 4.2-6m\*
- High-powered internet (NBN) area availability
- 3-phase power supply
- Excellent natural light
- Generous floor plan
- Prime street front exposure provides branding and signing opportunities
- Landlord to reduce rental in the first year for ingoing tenant.