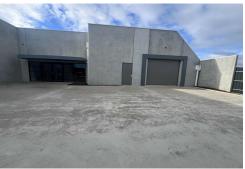

For Lease Contact Agent.

**Building Area** 1,000sqm

Contact Fred Ettorre 0413 445 915 fred@ljhfp.com.au

Development highlights:

- Three office & warehouses Units ideally suited to retail or bulky goods or storage purposes
- Various Building sizes ranging of 1 unit of 200 sqm\* and 2 units of 400 sqm\* each

LJ Hooker Flinders Park (08) 8352 1155

- Clear span warehouses with clearance height ranging from 4.2-6m\*
- High-powered internet (NBN) area availability
- 3-phase power supply
- Excellent natural light
- Generous floor plan
- Prime street front exposure provides branding and signing opportunities
- Landlord to reduce rental in the first year for ingoing tenant.