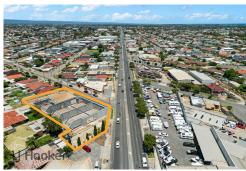

## Hendon, 38-42 Denton Street

Premium Warehouse Design Offering High Exposure - Price Reduced

CONSTRUCTION COMMENCED — Due for Completion of Q3 2024

This dynamic development in Hendon is strategically located approximately 12km from Adelaide's CBD, 8km from Adelaide Airport, and 4km from vibrant Port Adelaide and only metres away from brand new Hendon Central Shopping precinct offering Romeo's Foodland, First Choice Liquor, Pharmacy, hungry Jacks and KFC, St George Bakehouse, juice bar and other specialty retailers.