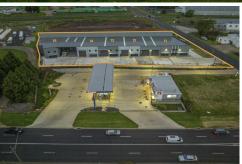

# Harristown, 529 - 543 Alderley Street

For Lease Only - Stage 1 Now Complete

LJ Hooker Commercial Toowoomba are pleased to present to the market this new to industry commercial complex in the thriving Harristown Industrial Precinct. 529-543 Alderley Street offers the eventual tenants flexible medium impact industry tenancies with direct sight lines to Anzac Avenue, which boasts 14,500+ passing cars daily. This can be attributed to Anzac Avenue having direct access to the Gore Highway providing swift transport routes to major agricultural hubs such as Millmerran and Goondiwindi.

All available tenancies within Stage 1 have sold and are available for lease only.

For more information, please contact the exclusive marketing agents Chris Stewart of LJ Hooker Commercial Toowoomba.

| Property ID   | XGGG6F               |
|---------------|----------------------|
| Property Type | Industrial/Warehouse |
| Building Area | 243-1132 m²          |
| Land Area     | 11260 m²             |