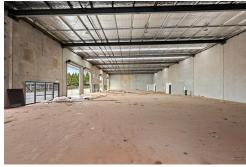

# Harristown, 529 - 543 Alderley Street

For Lease Only - Stage 1 Now Complete

LJ Hooker Commercial Toowoomba are pleased to present to the market this new to industry commercial complex in the thriving Harristown Industrial Precinct. 529-543 Alderley Street offers the eventual tenants flexible medium impact industry tenancies with direct sight lines to Anzac Avenue, which boasts 14,500+ passing cars daily. This can be attributed to Anzac Avenue having direct access to the Gore Highway providing swift transport routes to major agricultural hubs such as Millmerran and Goondiwindi.

### Features Include:

- -Flexible tenancy sizes that range from 243.7m2 to 1,131.8m2.
- -Each suite is fully serviced with modern facades and pedestrian walkways.
- -Ample onsite carparking with 94 shared amongst the occupiers.
- -Medium impact industry zoning.
- -Strategically located to prosper from passing traffic.
- -Developer will tailor a package to suit multiple end users & consumers.
- -Stage 1 is now complete and ready for occupation.

All available tenancies within Stage 1 have sold and are available for lease only.

For more information, please contact the exclusive marketing agents Chris Stewart of LJ Hooker Commercial Toowoomba.

| Property ID   | XGGG6F               |
|---------------|----------------------|
| Property Type | Industrial/Warehouse |
| Building Area | 243-1132 m²          |
| Land Area     | 11260 m²             |