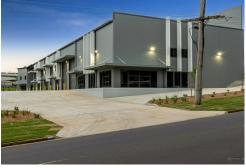

### Features Include:

- -Flexible tenancy sizes that range from 243.7m2 to 1,131.8m2.
- -Each suite is fully serviced with modern facades and pedestrian walkways.
- -Ample onsite carparking with 94 shared amongst the occupiers.
- -Medium impact industry zoning.
- -Strategically located to prosper from passing traffic.
- -Developer will tailor a package to suit multiple end users & consumers.
- -Stage 1 is now complete and ready for occupation.