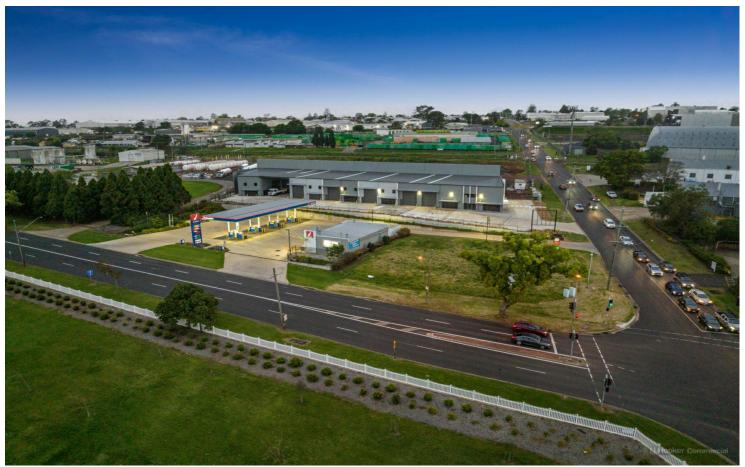

# Harristown, 529 - 543 Alderley Street

For Lease Only - Stage 1 Now Complete

LJ Hooker Commercial Toowoomba are pleased to present to the market this new to industry commercial complex in the thriving Harristown Industrial Precinct. 529-543 Alderley Street offers the eventual tenants flexible medium impact industry tenancies with direct sight lines to Anzac Avenue, which boasts 14,500+ passing cars daily. This can be attributed to Anzac Avenue having direct access to the Gore Highway providing swift transport routes to major agricultural hubs such as Millmerran and Goondiwindi.

The Harristown Industrial Precinct is home to a plethora of notable National and Local brands including Wagner's Concrete, Boral Concrete, Bunnings Warehouse, Western Truck Group, Ergon Energy, Southern Stars Air-conditioning, Sleepless City Roasters, BP, Freedom Fuels, and many other prominent brands.