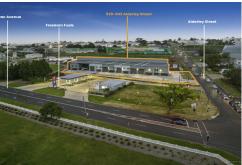

# Harristown, 529 - 543 Alderley Street

For Lease Only - Stage 1 Now Complete

LJ Hooker Commercial Toowoomba are pleased to present to the market this new to industry commercial complex in the thriving Harristown Industrial Precinct. 529-543 Alderley Street offers the eventual tenants flexible medium impact industry tenancies with direct sight lines to Anzac Avenue, which boasts 14,500+ passing cars daily. This can be attributed to Anzac Avenue having direct access to the Gore Highway providing swift transport routes to major agricultural hubs such as Millmerran and Goondiwindi.

The Harristown Industrial Precinct is home to a plethora of notable National and Local brands including Wagner's Concrete, Boral Concrete, Bunnings Warehouse, Western Truck Group, Ergon Energy, Southern Stars Air-conditioning, Sleepless City Roasters, BP, Freedom Fuels, and many other prominent brands.