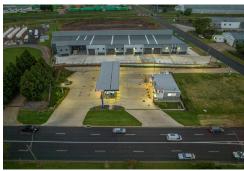

# Harristown, 529 - 543 Alderley Street

For Lease Only - Stage 1 Now Complete

LJ Hooker Commercial Toowoomba are pleased to present to the market this new to industry commercial complex in the thriving Harristown Industrial Precinct. 529-543 Alderley Street offers the eventual tenants flexible medium impact industry tenancies with direct sight lines to Anzac Avenue, which boasts 14,500+ passing cars daily. This can be attributed to Anzac Avenue having direct access to the Gore Highway providing swift transport routes to major agricultural hubs such as Millmerran and Goondiwindi.

The Harristown Industrial Precinct is home to a plethora of notable National and Local brands including Wagner's Concrete, Boral Concrete, Bunnings Warehouse, Western Truck Group, Ergon Energy, Southern Stars Air-conditioning, Sleepless City Roasters, BP, Freedom Fuels, and many other prominent brands.