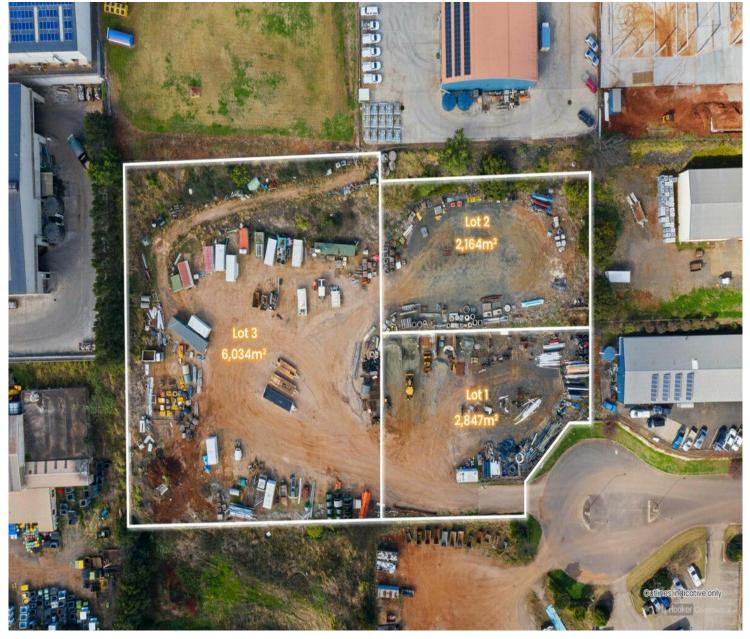

On offer are three lots:

Lot 1 - 2,847m2\*.

Lot 2 - 2,164m2\*.

Lot 3 - 6,304m2\*.