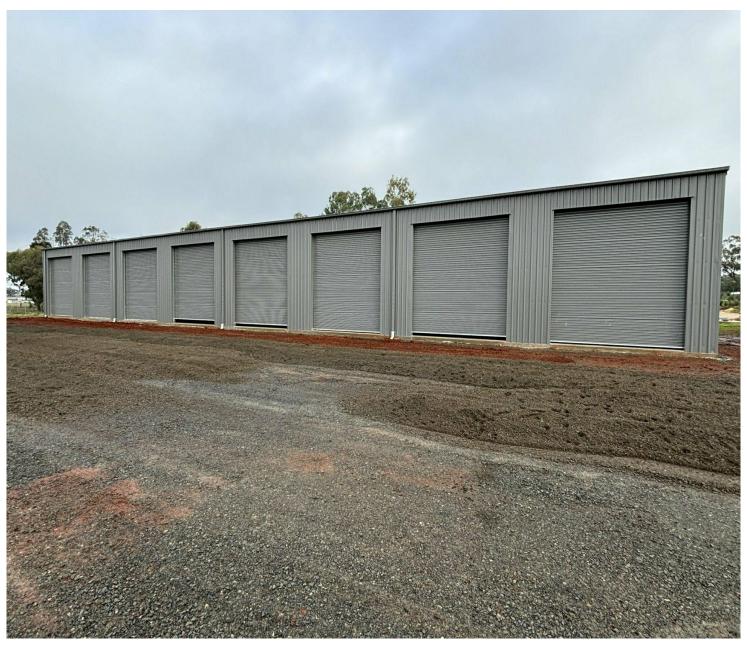

## **Griffith, 5 Mitchell Lane** Griffith's Newest Storage Sheds!

Ustore WESTside

Griffith's Newest Storage Sheds are Now Complete!

8 storage sheds approx 4km's to Griffith Post Office!

Perfect for the Tradie requiring space for materials and equipment secure and out of the weather elements or for the vehicle enthusiasts who have simply run out of space in the home!

Each shed is approx 60m in size with a 4.5 metre height with remote roll a door for entry with 1 car space on site, with sealed driveway entry.

Each unit has separate electricity meters and the premises is fully fenced with security cameras and lighting.