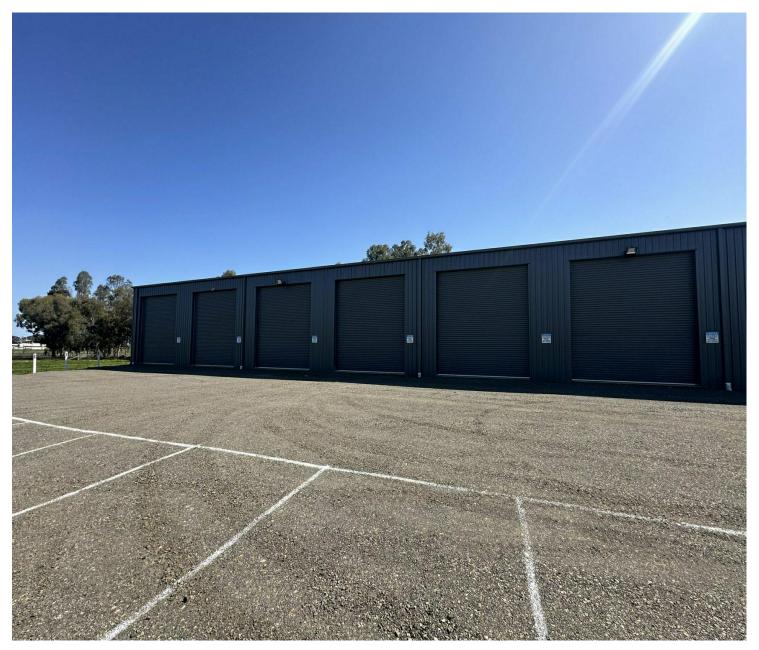

### Griffith's Newest Storage Sheds!

Ustore WESTside

Sheds are leasing and now have a option of 60m or 120m storage shed available! Located approx 4km's to Griffith Post Office!

Perfect for the Tradie requiring space for materials and equipment secure and out of the weather elements or for the vehicle enthusiasts who have simply run out of space in the home!

Access via 4.5 metre height with remote roll a door for entry with 1 car space on site, with sealed driveway entry.

Each unit has separate electricity meters and the premises is fully fenced with security cameras and lighting.