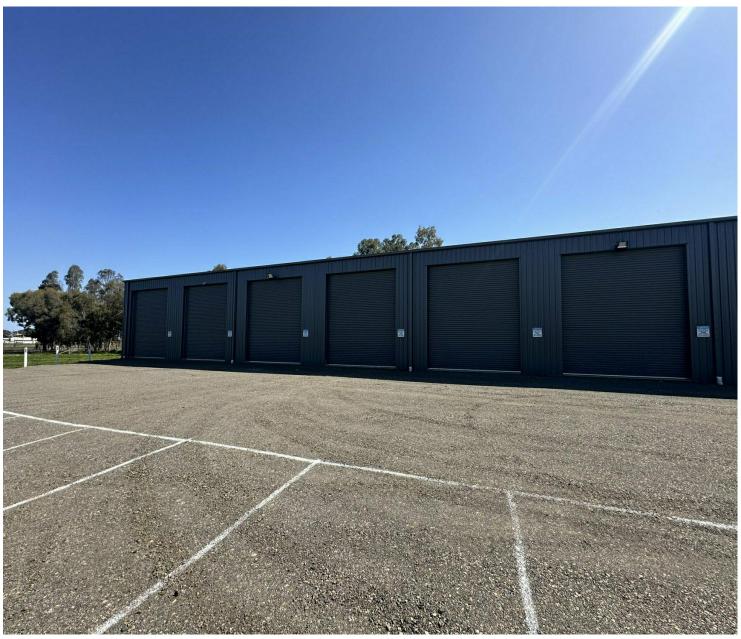

# **Griffith, 5 Mitchell Lane** Griffith's Newest Storage Sheds!

Ustore WESTside

Sheds are leasing and now have a option of 60m or 120m storage shed available! Located approx 4km's to Griffith Post Office!

Perfect for the Tradie requiring space for materials and equipment secure and out of the weather elements or for the vehicle enthusiasts who have simply run out of space in the home!

Access via 4.5 metre height with remote roll a door for entry with 1 car space on site, with sealed driveway entry.

Each unit has separate electricity meters and the premises is fully fenced with security cameras and lighting.

Enquire today for your chance to secure your shed today!