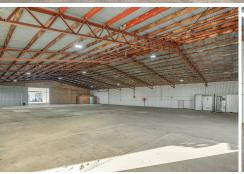

## **Griffith, 2/25 Railway Street** PRIME INDUSTRIAL PREMISES

Discover a premier opportunity to elevate your business operations with this extraordinary industrial shed, strategically located in the heart of Griffith.

This spacious facility is perfectly designed to meet the diverse needs of modern enterprises, offering unparalleled convenience and functionality with front and rear entry with B-Double Access.

-Approx 1000m (approx 737m under roof)

- -Zoned B2 Local Centre
- -Toilet facilities
- -Premium Business Location

The versatility the sheer space offers you the flexibility to adapt the layout of your operational needs. F Front and rear access doors offer height up to approx 4.7m and offer 5 metres of land

Located in a the thriving Griffith CBD and other established businesses this property is ideal for Manufacturing, Warehousing, Logistic & Distribution Centre, the list goes on....

Whether you're expanding your current operations or establishing a new foothold, this industrial shed provides the ideal foundation for your business growth with attractive lease terms with options for long-term stability.