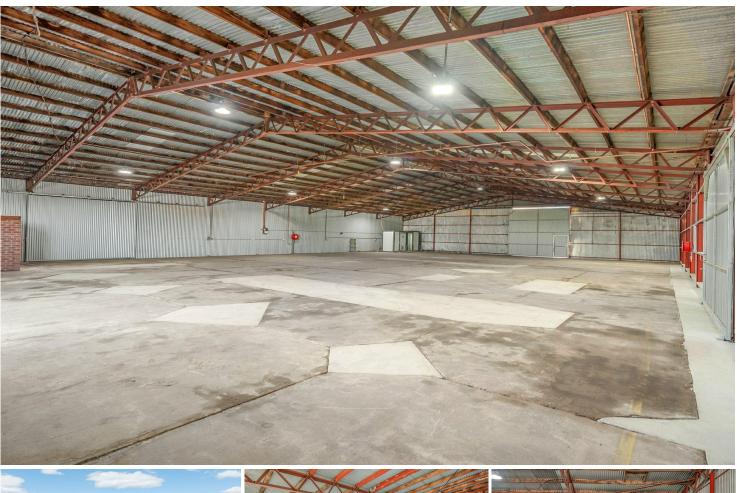

## **Griffith, 2/25 Railway Street** PRIME INDUSTRIAL PREMISES

Discover a premier opportunity to elevate your business operations with this extraordinary industrial shed, strategically located in the heart of Griffith.

This spacious facility is perfectly designed to meet the diverse needs of modern enterprises, offering unparalleled convenience and functionality with front and rear entry with B-Double Access.

-Approx 1000m (approx 737m under roof)

- -Zoned B2 Local Centre
- -Toilet facilities
- -Premium Business Location

The versatility the sheer space offers you the flexibility to adapt the layout of your operational needs. F Front and rear access doors offer height up to approx 4.7m and offer 5 metres of land

Located in a the thriving Griffith CBD and other established businesses this property is ideal for Manufacturing, Warehousing, Logistic & Distribution Centre, the list goes on....

Whether you're expanding your current operations or establishing a new foothold, this industrial shed provides the ideal foundation for your business growth with attractive lease terms with options for long-term stability.