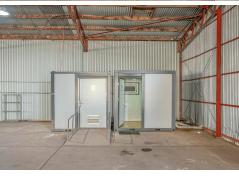

- -Zoned B2 Local Centre
- -Toilet facilities
- -Premium Business Location

The versatility the sheer space offers you the flexibility to adapt the layout of your operational needs. F Front and rear access doors offer height up to approx 4.7m and offer 5 metres of land