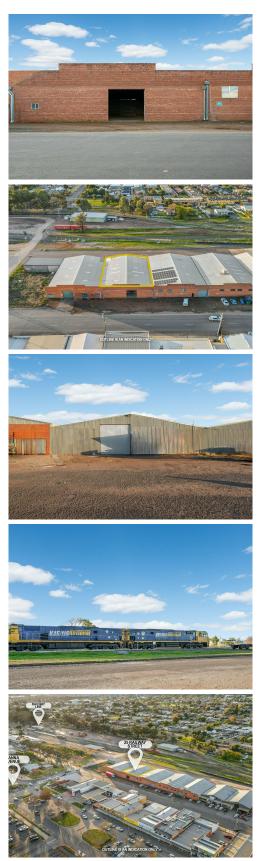

## **Griffith, 2/25 Railway Street** PRIME INDUSTRIAL PREMISES

Discover a premier opportunity to elevate your business operations with this extraordinary industrial shed, strategically located in the heart of Griffith.

This spacious facility is perfectly designed to meet the diverse needs of modern enterprises, offering unparalleled convenience and functionality with front and rear entry with B-Double Access.

-Approx 1000m (approx 737m under roof)

- -Zoned B2 Local Centre
- -Toilet facilities
- -Premium Business Location

The versatility the sheer space offers you the flexibility to adapt the layout of your operational needs. F Front and rear access doors offer height up to approx 4.7m and offer 5 metres of land

Located in a the thriving Griffith CBD and other established businesses this property is ideal for Manufacturing, Warehousing, Logistic & Distribution Centre, the list goes on....

Whether you're expanding your current operations or establishing a new foothold, this industrial shed provides the ideal foundation for your business growth with attractive lease terms with options for long-term stability.