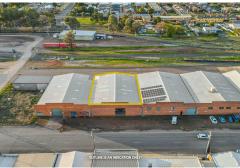

- -Approx 1000m (approx 737m under roof)
- -Zoned B2 Local Centre
- -Toilet facilities
- -Premium Business Location

The versatility the sheer space offers you the flexibility to adapt the layout of your operational needs. F

## **More About this Property**

| Property ID   | 134HZ5               |
|---------------|----------------------|
| Property Type | Industrial/Warehouse |
| Building Area | 737 m2               |
| Land Area     | 1000 m2              |
|               |                      |