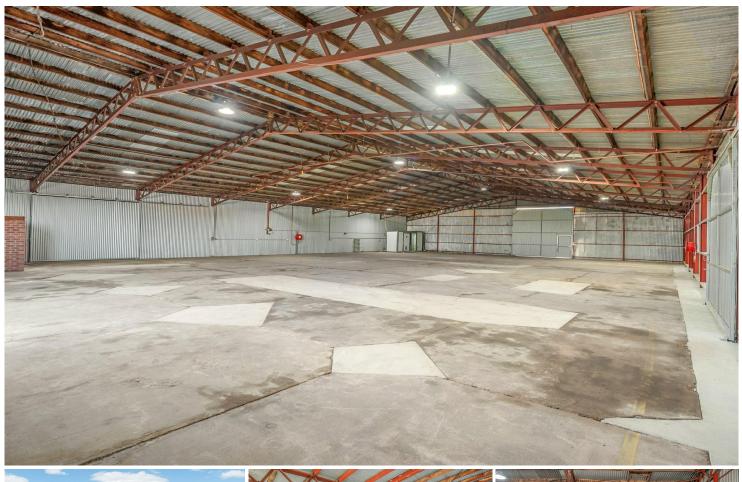

## PRIME INDUSTRIAL PREMISES

Discover a premier opportunity to elevate your business operations with this extraordinary industrial shed, strategically located in the heart of Griffith.

This spacious facility is perfectly designed to meet the diverse needs of modern enterprises, offering unparalleled convenience and functionality with front and rear entry with B-Double Access.

- -Approx 1000m (approx 737m under roof)
- -Zoned B2 Local Centre
- -Toilet facilities
- -Premium Business Location

The versatility the sheer space offers you the flexibility to adapt the layout of your operational needs. F

Front and rear access doors offer height up to approx 4.7m and offer 5 metres of land

For Lease

Price on Application

**Building Area** 

737sqm

Contact

Anthony Sergi

0412 596 366 asergi.griffith@ljhooker.com.au

LJ Hooker Griffith (02) 6964 5552

either entry to the premises for easy entry & exit.

Located in a the thriving Griffith CBD and other established businesses this property is ideal for Manufacturing, Warehousing, Logistic & Distribution Centre, the list goes on....