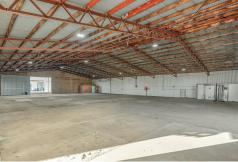

## PRIME INDUSTRIAL PREMISES

Discover a premier opportunity to elevate your business operations with this extraordinary industrial shed, strategically located in the heart of Griffith.

This spacious facility is perfectly designed to meet the diverse needs of modern enterprises, offering unparalleled convenience and functionality with front and rear entry with B-Double Access.

- -Approx 1000m (approx 737m under roof)
- -Zoned B2 Local Centre
- -Toilet facilities
- -Premium Business Location

The versatility the sheer space offers you the flexibility to adapt the layout of your operational needs. F

Front and rear access doors offer height up to approx 4.7m and offer 5 metres of land

For Lease

Price on Application

**Building Area** 

737sqm

Contact

Anthony Sergi

0412 596 366 asergi.griffith@ljhooker.com.au