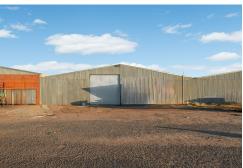

- -Approx 1000m (approx 737m under roof)
- -Zoned B2 Local Centre
- -Toilet facilities
- -Premium Business Location

The versatility the sheer space offers you the flexibility to adapt the layout of your operational needs. F

Front and rear access doors offer height up to approx 4.7m and offer 5 metres of land

For Lease

Price on Application

**Building Area** 

737sqm

Contact

Anthony Sergi

0412 596 366 asergi.griffith@ljhooker.com.au