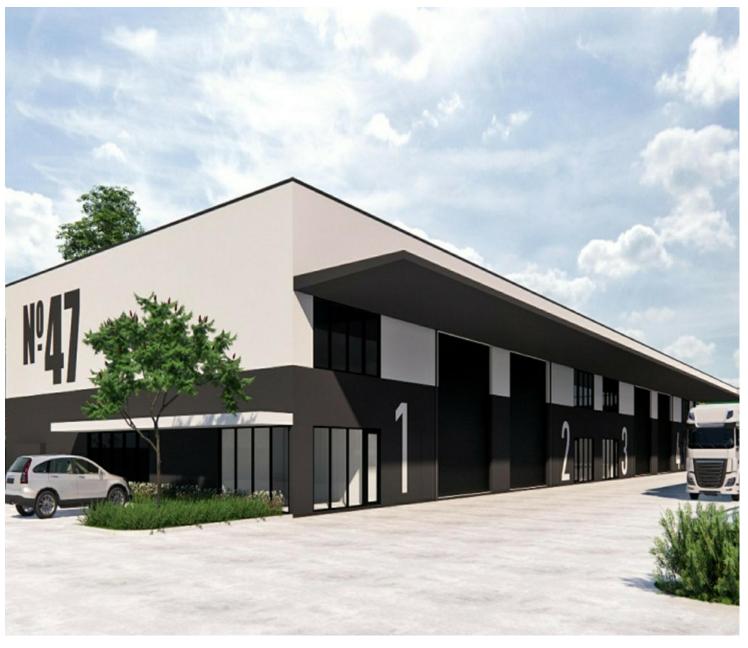

## Green Fields, 47 George Street

## **Exciting New Development "REGISTER NOW"**

- \* 8 new warehouses ranging in size from 400m2 to 1,265m2\* to be completed by the end of 2024\*
- \* Pre-cast construction
- \* Under roof Insulation
- \* LED lighting
- \* 8.0 metre internal clearance\*
- \* Clear-span
- \* Air conditioned office & kitchen facilities
- \* Handicap toilets
- \* Weight bearing mezzanine with stairs
- \* 5.5m x 6m motorized roller doors\*
- \* All concrete re-inforced driveways and hard stand
- \* Visitor and employee car-parking area