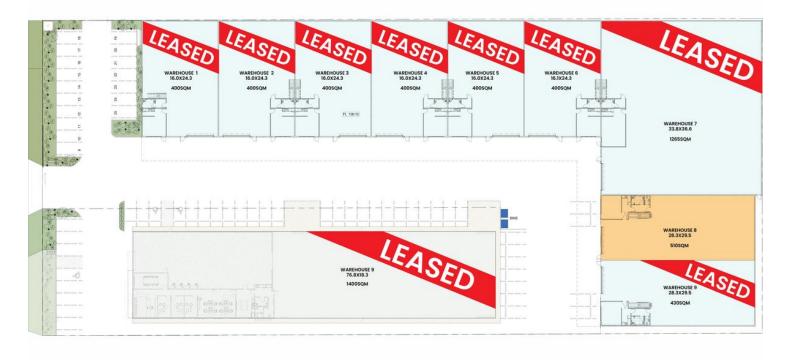

## **Exciting New Development "REGISTER NOW"**

- \* 8 new warehouses ranging in size from 400m2 to 1,265m2\* to be completed by the end of 2024\*
- \* Pre-cast construction
- \* Under roof Insulation
- \* LED lighting
- \* 8.0 metre internal clearance\*
- \* Clear-span
- \* Air conditioned office & kitchen facilities
- \* Handicap toilets
- \* Weight bearing mezzanine with stairs
- \* 5.5m x 6m motorized roller doors\*
- \* All concrete re-inforced driveways and hard stand
- \* Visitor and employee car-parking area

#### **Building Area**

400-1,265sqm

### **More About this Property**

| Property ID   | 716H94               |
|---------------|----------------------|
| Property Type | Industrial/Warehouse |
| Building Area | 400-1265 m²          |