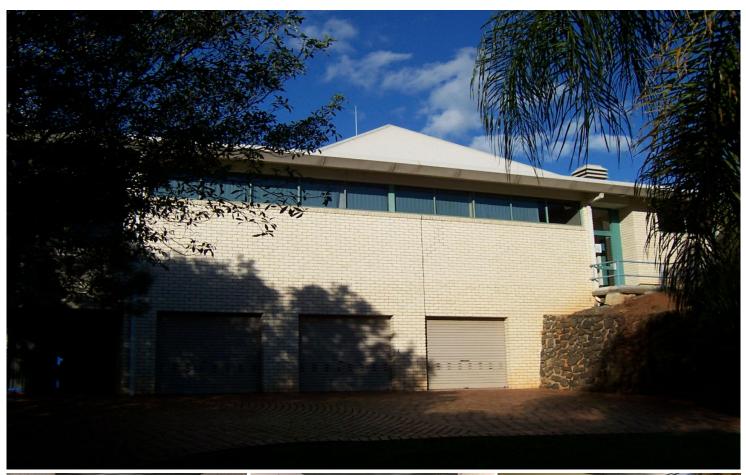

# Goonellabah Office & Storage Sheds

Office Space - Available Now

Storage Shed 3 - Available Now

Storage Shed 2 - Available Now

Office space of approximately 37/m2. Would suit someone looking for a quiet space to setup an office. Two separate spaces ideal for offices. Kitchenette, shower and toilet in unit. Rent is \$880 per month inc GST.

Shed 3 is approximately 3.1m wide x 8.8m long. Rent is \$365 per month inc GST.

Shed 2 is approximately 3.1m wide x 15m long approx. Rent is \$520 per month inc GST.

Ideal for tradespersons.

Please note that these sheds are not suitable for caravan storage.

For further details contact Dean Shay or Annette Veivers on 6686 2711.