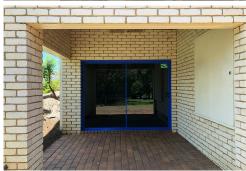

Shed 3 is approximately 3.1m wide x 8.8m long. Rent is \$365 per month inc GST.

Shed 2 is approximately 3.1m wide x 15m long approx. Rent is \$520 per month inc GST.

## **Annette Veivers**

annette.veivers@ljhooker.com.au

Siled 2 is approximately 5. I'm wide x 15m long approx. Refit is \$520 per month inc

LJ Hooker Ballina (02) 6686 2711 Roller door clearance is approximately 1.98m high x 2.4m wide. Internal height of all sheds is 2.96m approximately with new roller door.