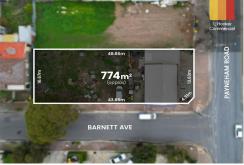

## Glynde, 460 Payneham Road

Rare Commercial Offering with Prime Corner Exposure & Major Redevelopment Potential

Auction Location: 460 Payneham Road, Glynde SA 5070

Offered for the first time in over 55 years, this tightly held property presents a rare and exceptional opportunity in one of Adelaide's most high-profile commercial precincts. Positioned on a commanding corner allotment and spread across two titles totaling approximately 774sqm, this site is bursting with potential for investors, developers, or owner-occupiers seeking high visibility and long-term upside.

### **More About this Property**

| Property ID   | 8ETH94               |
|---------------|----------------------|
| Property Type | Industrial/Warehouse |
| Building Area | 149 m2               |
| Land Area     | 774 m2               |