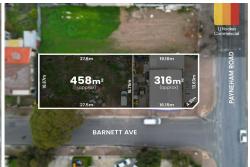

## Glynde, 460 Payneham Road

Rare Commercial Offering with Prime Corner Exposure & Major Redevelopment Potential

Auction Location: 460 Payneham Road, Glynde SA 5070

Offered for the first time in over 55 years, this tightly held property presents a rare and exceptional opportunity in one of Adelaide's most high-profile commercial precincts. Positioned on a commanding corner allotment and spread across two titles totaling approximately 774sqm, this site is bursting with potential for investors, developers, or owner-occupiers seeking high visibility and long-term upside.

### **More About this Property**

| Property ID   | 8ETH94               |
|---------------|----------------------|
| Property Type | Industrial/Warehouse |
| Building Area | 149 m2               |
| Land Area     | 774 m2               |