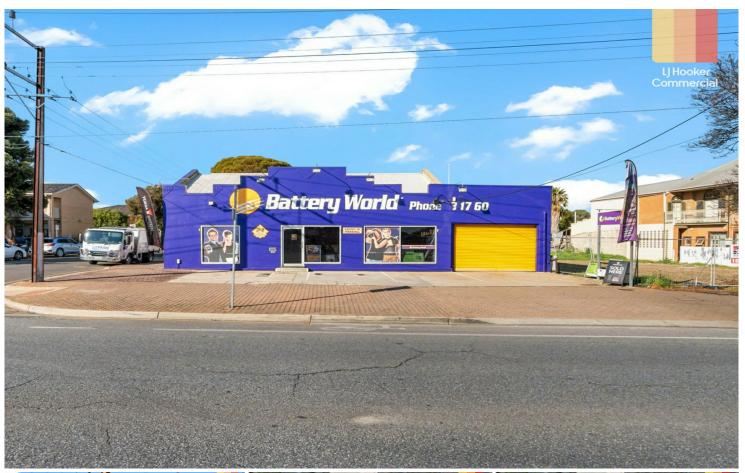

## Glynde, 460 Payneham Road

Rare Commercial Offering with Prime Corner Exposure & Major Redevelopment Potential

Auction Location: 460 Payneham Road, Glynde SA 5070

Offered for the first time in over 55 years, this tightly held property presents a rare and exceptional opportunity in one of Adelaide's most high-profile commercial precincts. Positioned on a commanding corner allotment and spread across two titles totaling approximately 774sqm, this site is bursting with potential for investors, developers, or owner-occupiers seeking high visibility and long-term upside.

Currently generating an impressive net income of approximately \$42,677 per annum (exc Land Tax) plus GST, the property offers excellent cash flow while you plan for its future. Its high-exposure location-directly opposite Felixstow Shopping Centre-ensures strong daily traffic, further enhanced by the nearby multi-million dollar redevelopment of the Glynde Hotel.

### **More About this Property**

| Property ID   | 8ETH94               |
|---------------|----------------------|
| Property Type | Industrial/Warehouse |
| Building Area | 149 m2               |
| Land Area     | 774 m2               |