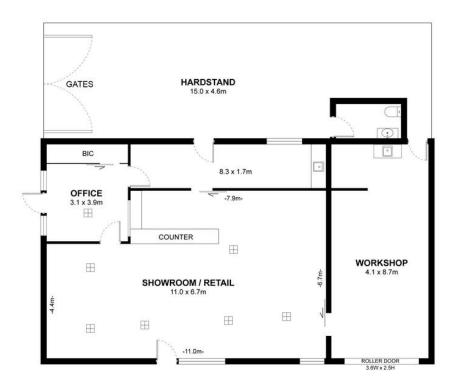

# LJ Hooker Commercial

Auction

Thu 24th Jul @ 12:00PM

**Building Area** 

149sqm

Contact Mario Bonomi

0412 080 993

mario.bonomi@ljhcommercialadelaide.com.au

### **More About this Property**

| Property ID   | 8ETH94               |
|---------------|----------------------|
| Property Type | Industrial/Warehouse |
| Building Area | 149 m2               |
| Land Area     | 774 m2               |