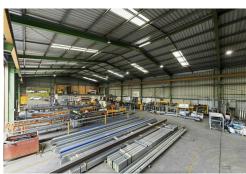

## LJ Hooker Commercial

Toowoomba (07) 4688 2222

- GFA 2,578m2 across 3 Sheds
- RPM Australia Pacific occupies 1,862m2 of industrial warehouse which includes a small office and lunchroom, large open plan workshop with a second warehouse that is divided into a paint booth and storage space.
- Warehouse 3 is occupied by Tiger Fluids Australia in the front 550m2 warehouse which is utilized as an industrial workshop and Wolff Cranes occupy the 166m2 rear of the shed for storage.
- Ample onsite car parks & an abundance of hardstand & yard area
- Metal Clad Construction with 6m internal height with 3 phase power.
- Located within a busy industrial road and close proximity to Gatton's Business hub