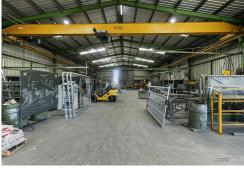

## LJ Hooker Commercial

Toowoomba (07) 4688 2222

- GFA 2,578m2 across 3 Sheds
- RPM Australia Pacific occupies 1,862m2 of industrial warehouse which includes a small office and lunchroom, large open plan workshop with a second warehouse that is divided into a paint booth and storage space.
- Warehouse 3 is occupied by Tiger Fluids Australia in the front 550m2 warehouse which is utilized as an industrial workshop and Wolff Cranes occupy the 166m2 rear of the shed for storage.
- Ample onsite car parks & an abundance of hardstand & yard area
- Metal Clad Construction with 6m internal height with 3 phase power.
- Located within a busy industrial road and close proximity to Gatton's Business hub