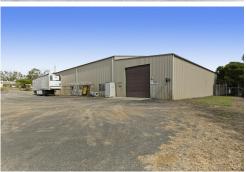

The site is improved by 2578m2 of industrial GFA on a 8,257m2 showing a site coverage of 31% and fronting one of Gatton's busiest roads. The site occupied by 3 reputable industrial users, this investment offers the eventual purchaser strong investment fundamentals with substantial long-term benefits.