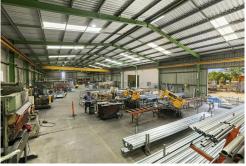

## LJ Hooker Commercial

Toowoomba (07) 4688 2222

- GFA 2,578m2 across 3 Sheds
- RPM Australia Pacific occupies 1,862m2 of industrial warehouse which includes a small office and lunchroom, large open plan workshop with a second warehouse that is divided into a paint booth and storage space.
- Warehouse 3 is occupied by Tiger Fluids Australia in the front 550m2 warehouse which is utilized as an industrial workshop and Wolff Cranes occupy the 166m2 rear of the shed for storage.
- Ample onsite car parks & an abundance of hardstand & yard area
- Metal Clad Construction with 6m internal height with 3 phase power.
- Located within a busy industrial road and close proximity to Gatton's Business hub