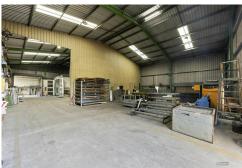

## LJ Hooker Commercial

Toowoomba (07) 4688 2222

- GFA 2,578m2 across 3 Sheds
- RPM Australia Pacific occupies 1,862m2 of industrial warehouse which includes a small office and lunchroom, large open plan workshop with a second warehouse that is divided into a paint booth and storage space.
- Warehouse 3 is occupied by Tiger Fluids Australia in the front 550m2 warehouse which is utilized as an industrial workshop and Wolff Cranes occupy the 166m2 rear of the shed for storage.
- Ample onsite car parks & an abundance of hardstand & yard area
- Metal Clad Construction with 6m internal height with 3 phase power.
- Located within a busy industrial road and close proximity to Gatton's Business hub