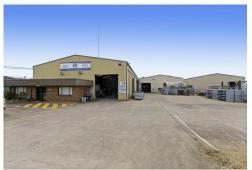

The site is improved by 2578m2 of industrial GFA on a 8,257m2 showing a site coverage of 31% and fronting one of Gatton's busiest roads. The site occupied by 3 reputable industrial users, this investment offers the eventual purchaser strong investment fundamentals with substantial long-term benefits.