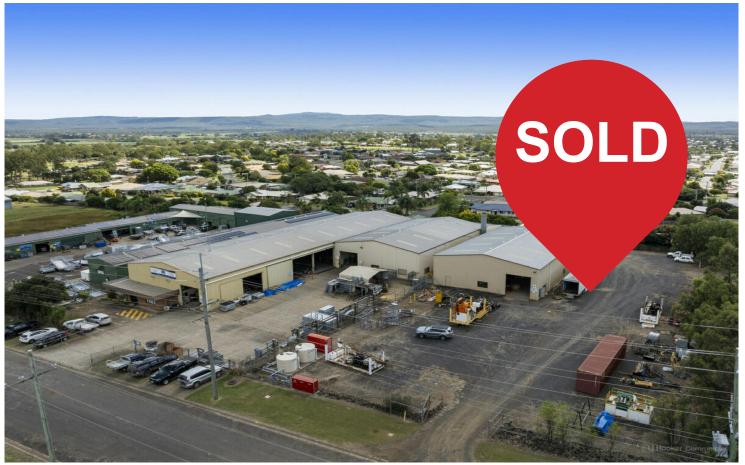

## Secure Regional Industrial Investment

L J Hooker Commercial Toowoomba are pleased to present to the market 3 Industrial Road, Gatton, a regional industrial investment opportunity located in the heart of Gatton that has a history of a strong economy of Agriculture and ancillary industry.

The site is improved by 2578m2 of industrial GFA on a 8,257m2 showing a site coverage of 31% and fronting one of Gatton's busiest roads. The site occupied by 3 reputable industrial users, this investment offers the eventual purchaser strong investment fundamentals with substantial long-term benefits.

For Sale SOLD

**Building Area** 2,578sqm

Contact Christopher Stewart 0451 948 001 cstewart@ljht.com.au

Mike Stewart 0418 717 361 mstewart@ljht.com.au

The Lockyer Valley is located in the geographic centre of South East Queensland boasting opportunities including low set up cost, easy access to major transport routes and land affordability, making the region a perfect location for companies and businesses to establish, relocate or expand making 3 Industrial Road Gatton and ideal Industrial Investment opportunity for the astute investor!