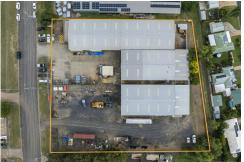

The site is improved by 2578m2 of industrial GFA on a 8,257m2 showing a site coverage of 31% and fronting one of Gatton's busiest roads. The site occupied by 3 reputable industrial users, this investment offers the eventual purchaser strong investment fundamentals with substantial long-term benefits.

## Key Features:

- Large 8,257m2 allotment zoned Industry
- Net Passing Income of \$145,740\* per annum across 3 tenants
- Long standing tenant covenants with annual CPI increases

## LJ Hooker Commercial

Toowoomba (07) 4688 2222

- GFA 2,578m2 across 3 Sheds
- RPM Australia Pacific occupies 1,862m2 of industrial warehouse which includes a small office and lunchroom, large open plan workshop with a second warehouse that is divided into a paint booth and storage space.
- Warehouse 3 is occupied by Tiger Fluids Australia in the front 550m2 warehouse which is utilized as an industrial workshop and Wolff Cranes occupy the 166m2 rear of the shed for storage.
- Ample onsite car parks & an abundance of hardstand & yard area
- Metal Clad Construction with 6m internal height with 3 phase power.
- Located within a busy industrial road and close proximity to Gatton's Business hub