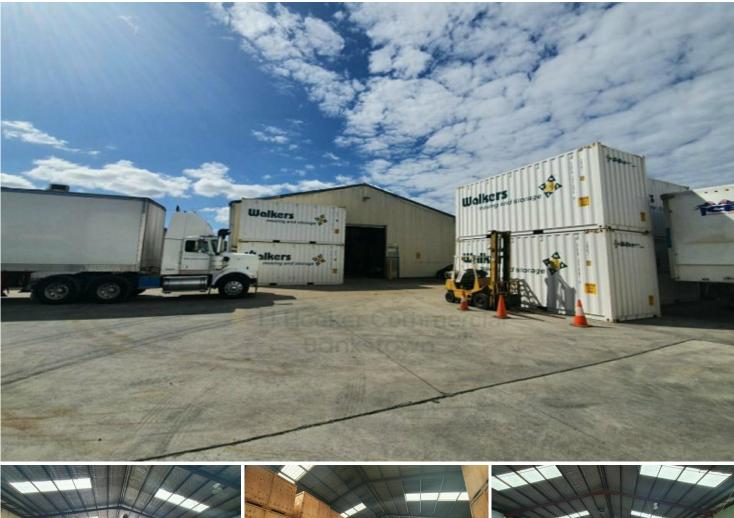

## Fairfield

High Clearance Warehouse Including Container Access and Yard

- Various sizes available
- 750m2, 1,500m2 or 2,250m2 (approx.)
- Access via motorised roller shutter doors
- Internal clearance up to 7.5m\*
- Small office
- Container access
- Hardstand yard
- E4 General Industrial suitable for a wide range of users including warehousing,

Manufacturing etc.

- Close proximity to Hume Highway & M4 Motorway
- Contact Matt Keeping on 0414 429 134 for further details or to arrange an inspection