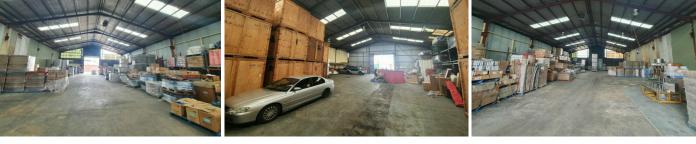

## Fairfield

High Clearance Warehouse Including Container Access and Yard

- Various sizes available
- 750m2, 1,500m2 or 2,250m2 (approx.)
- Access via motorised roller shutter doors
- Internal clearance up to 7.5m\*
- Small office
- Container access
- Hardstand yard
- E4 General Industrial suitable for a wide range of users including warehousing,

Manufacturing etc.

- Close proximity to Hume Highway & M4 Motorway
- Contact Matt Keeping on 0414 429 134 for further details or to arrange an inspection