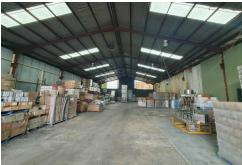

# High Clearance Warehouse Including Container Access and Yard

- Various sizes available
- 750m2, 1,500m2 or 2,250m2 (approx.)
- Access via motorised roller shutter doors
- Internal clearance up to 7.5m\*
- Small office space
- Container access
- Hardstand yard
- E4 General Industrial suitable for a wide range of users including warehousing,