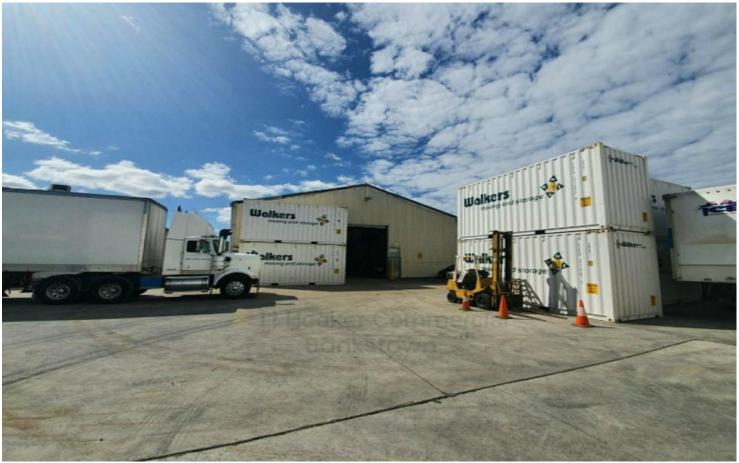

# High Clearance Warehouse Including Container Access and Yard

- Various sizes available
- 750m2, 1,500m2 or 2,250m2 (approx.)
- Access via motorised roller shutter doors
- Internal clearance up to 7.5m\*
- Small office space
- Container access
- Hardstand yard
- E4 General Industrial suitable for a wide range of users including warehousing,

Manufacturing etc.

- Close proximity to Hume Highway & M4 Motorway
- Contact Matt Keeping on 0414 429 134 for further details or to arrange an inspection

For Lease For Lease

Building Area 750-2,250sqm

Contact Matt Keeping 0414 429 134 mkeeping@ljhcb.com.au