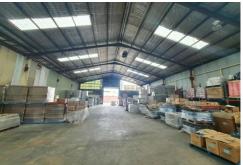

# High Clearance Warehouse Including Container Access and Yard

- Various sizes available
- 750m2, 1,500m2 or 2,250m2 (approx.)
- Access via motorised roller shutter doors
- Internal clearance up to 7.5m\*
- Small office space
- Container access
- Hardstand yard
- E4 General Industrial suitable for a wide range of users including warehousing,