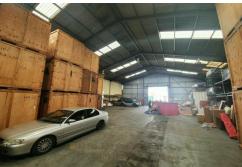

# High Clearance Warehouse Including Container Access and Yard

- Various sizes available
- 750m2, 1,500m2 or 2,250m2 (approx.)
- Access via motorised roller shutter doors
- Internal clearance up to 7.5m\*
- Small office space
- Container access
- Hardstand yard
- E4 General Industrial suitable for a wide range of users including warehousing,