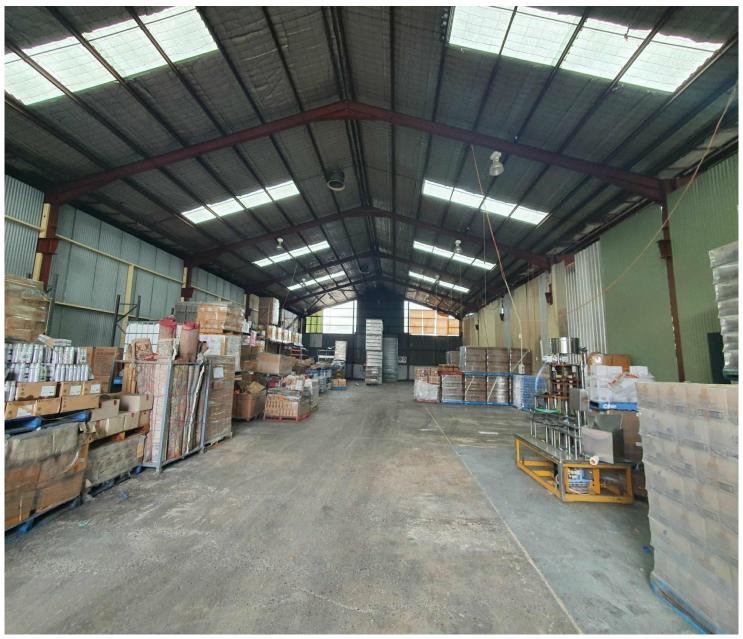

## **Fairfield East**

Budget High Clearance Warehouse Space Including Container Access

- Building area: 750sqm\*
- Yard available
- Access to warehouse via one motorised (1) container height roller shutter door
- Internal clearance up to 7.5m\*
- Small office space
- Container access
- Suit manufacturing or warehousing
- Close proximity to Hume Highway & M4 Motorway
- Available now
- \*approx.