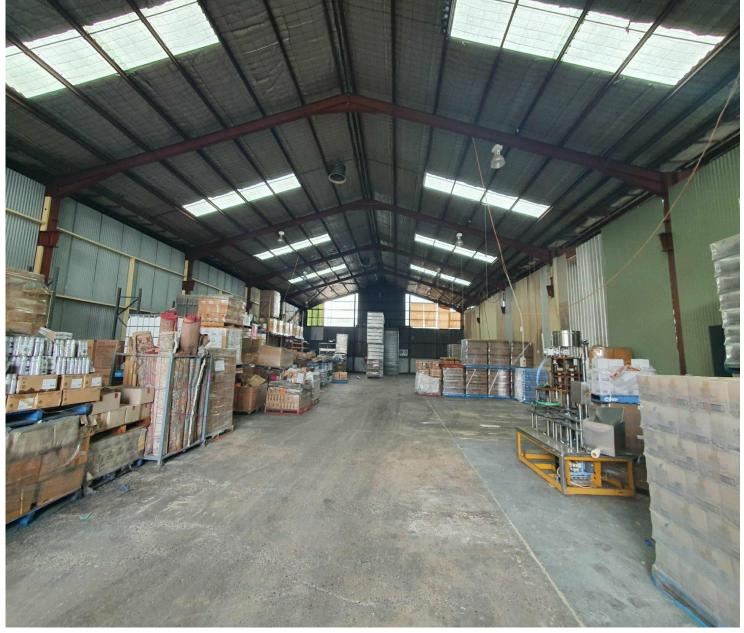

# Budget High Clearance Warehouse Space Including Container Access

- Building area: 750sqm\*
- Yard available
- Access to warehouse via one motorised (1) container height roller shutter door
- Internal clearance up to 7.5m\*
- Small office
- Container access
- Suit manufacturing or warehousing
- Close proximity to Hume Highway & M4 Motorway
- Available now
- \*approx.