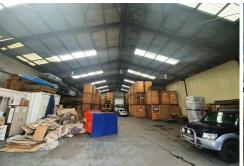

### High Clearance Warehouse + Hardstand Yard

- Building area: 750sqm\*
- Concrete hardstand yard: 300sqm\*
- Access to warehouse via one (1) container height roller shutter door
- Internal clearance up to 7.8m\*
- Small office and amenities
- IN1 General Industrial suitable for a wide range of users including construction, warehousing, Manufacturing etc.
- Strategically located within close proximity to the M4 motorway
- Contact exclusive agent Matt on 0414 429 134 for further details or to arrange an inspection