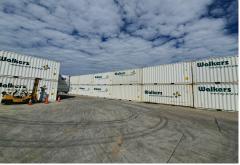

### High Clearance Warehouse + Hardstand Yard

- Building area: 750sqm\*
- Concrete hardstand yard: 300sqm\*
- Access to warehouse via one (1) container height roller shutter door
- Internal clearance up to 7.8m\*
- Small office and amenities
- IN1 General Industrial suitable for a wide range of users including construction, warehousing, Manufacturing etc.
- Strategically located within close proximity to the M4 motorway
- Contact exclusive agent Matt on 0414 429 134 for further details or to arrange an inspection