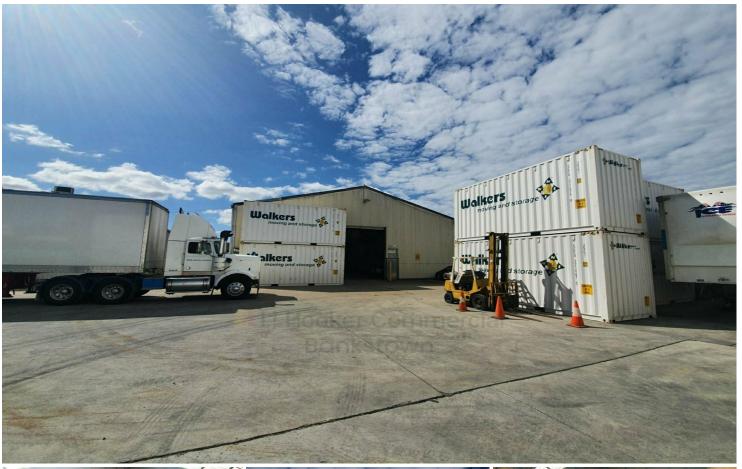

### High Clearance Warehouse + Hardstand Yard

- Building area: 750sqm\*
- Concrete hardstand yard: 300sqm\*
- Access to warehouse via one (1) container height roller shutter door
- Internal clearance up to 7.8m\*
- Small office and amenities
- IN1 General Industrial suitable for a wide range of users including construction, warehousing, Manufacturing etc.
- Strategically located within close proximity to the M4 motorway
- Contact exclusive agent Matt on 0414 429 134 for further details or to arrange an inspection

For Lease

For Lease

**Building Area** 

750sqm

Contact Matt Keeping

0414 429 134

mkeeping@ljhcb.com.au

\*approx.