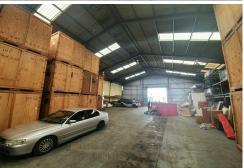

### High Clearance Warehouse + Hardstand Yard

- Building area: 750sqm\*
- Concrete hardstand yard: 300sqm\*
- Access to warehouse via one (1) container height roller shutter door
- Internal clearance up to 7.8m\*
- Small office and amenities
- IN1 General Industrial suitable for a wide range of users including construction, warehousing, Manufacturing etc.
- Strategically located within close proximity to the M4 motorway
- Contact exclusive agent Matt on 0414 429 134 for further details or to arrange an inspection