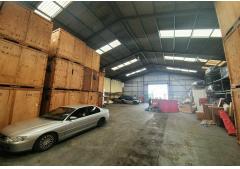

## High Clearance Warehouse + Hardstand Yard

- Building area: 750sqm\*
- Concrete hardstand yard available
- Access to warehouse via one motorised (1) container height roller shutter door
- Internal clearance up to 7.5m\*
- Small office and amenities
- E4 General Industrial suitable for a wide range of users including warehousing, Manufacturing etc.
- Strategically located within close proximity to the M4 motorway
- Contact exclusive agent Matt on 0414 429 134 for further details or to arrange an inspection

\*approx.

For Lease For Lease

Building Area 750sqm

Contact Matt Keeping 0414 429 134 mkeeping@ljhcb.com.au

Bankstown (02) 9790 1111

**Disclaimer:** All information contained therein is gathered from relevant third parties sources. We cannot guarantee or give any warranty about the information provided. Interested parties must rely solely on their own enquiries.