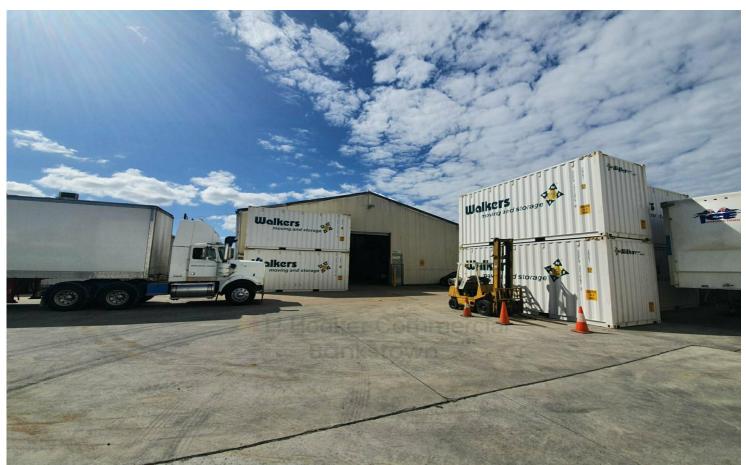

## High Clearance Warehouse + Hardstand Yard

- Building area: 750sqm\*
- Concrete hardstand yard available
- Access to warehouse via one motorised (1) container height roller shutter door
- Internal clearance up to 7.5m\*
- Small office and amenities
- E4 General Industrial suitable for a wide range of users including warehousing, Manufacturing etc.
- Strategically located within close proximity to the M4 motorway
- Contact exclusive agent Matt on 0414 429 134 for further details or to arrange an inspection

\*approx.

For Lease For Lease

Building Area 750sqm

Contact Matt Keeping 0414 429 134 mkeeping@ljhcb.com.au

Bankstown (02) 9790 1111

**Disclaimer:** All information contained therein is gathered from relevant third parties sources. We cannot guarantee or give any warranty about the information provided. Interested parties must rely solely on their own enquiries.