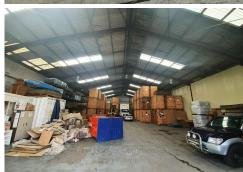

## High Clearance Warehouse + Hardstand Yard

- Building area: 750sqm\*
- Concrete hardstand yard available
- Access to warehouse via one motorised (1) container height roller shutter door
- Internal clearance up to 7.5m\*
- Small office and amenities
- E4 General Industrial suitable for a wide range of users including warehousing, Manufacturing etc.
- Strategically located within close proximity to the M4 motorway
- Contact exclusive agent Matt on 0414 429 134 for further details or to arrange an inspection

\*approx.

For Lease For Lease

Building Area 750sqm

Contact Matt Keeping 0414 429 134 mkeeping@ljhcb.com.au

Bankstown (02) 9790 1111

**Disclaimer:** All information contained therein is gathered from relevant third parties sources. We cannot guarantee or give any warranty about the information provided. Interested parties must rely solely on their own enquiries.