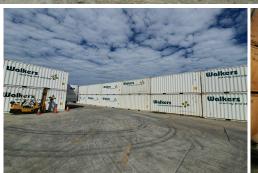

## High Clearance Warehouse + Hardstand Yard

- Building area: 750sqm\*
- Concrete hardstand yard available
- Access to warehouse via one motorised (1) container height roller shutter door
- Internal clearance up to 7.5m\*
- Small office and amenities
- E4 General Industrial suitable for a wide range of users including warehousing, Manufacturing etc.
- Strategically located within close proximity to the M4 motorway
- Contact exclusive agent Matt on 0414 429 134 for further details or to arrange an inspection

\*approx.

For Lease For Lease

Building Area 750sqm

Contact Matt Keeping 0414 429 134 mkeeping@ljhcb.com.au

Bankstown (02) 9790 1111

**Disclaimer:** All information contained therein is gathered from relevant third parties sources. We cannot guarantee or give any warranty about the information provided. Interested parties must rely solely on their own enquiries.