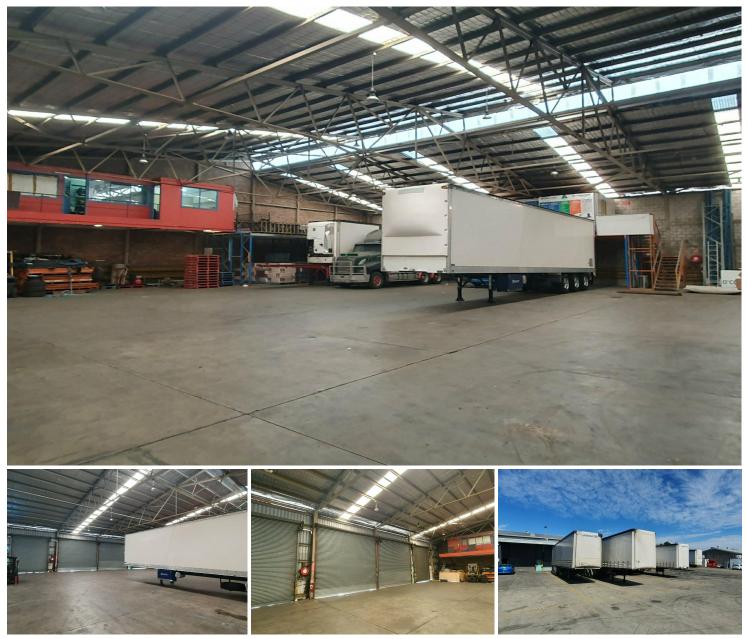

## **Fairfield East**

Budget High Clearance Clearspan Warehouse Space Including Yard For Containers or vehicles

- High clearance clearspan warehouse up to 9m (approx.)
- Access via one (1) container size roller shutter door
- Small office & amenities
- Fully secure site
- Container storage/unloading area
- Excellent vehicle access via separate entry points
- Close proximity to the Hume Highway, M5 & M4 motorways