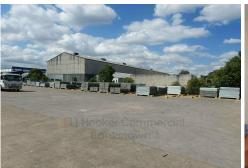

## Extensive Concrete Hardstand Yard + Office

- 5,000m2 (approx.)
- 250m2 (approx.) office space including ample amenities
- Excellent vehicle access

- Suit wide range of user's including container & truck parking, civil & construction equipment etc.

- Access to power & water
- Fully secure site
- Close proximity to the Hume Highway, M5 & M4 motorways

Call the exclusive agent Matt on 0414 429 134 for further details or to arrange an inspection

Bankstown (02) 9790 1111