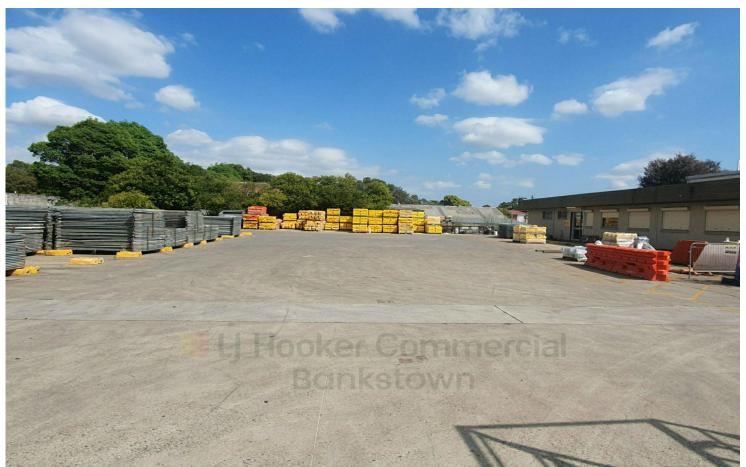

## Extensive Concrete Hardstand Yard + Office

- 5,000m2 (approx.)
- 250m2 (approx.) office space including ample amenities
- Excellent vehicle access

- Suit wide range of user's including container & truck parking, civil & construction equipment etc.

- Access to power & water
- Fully secure site
- Close proximity to the Hume Highway, M5 & M4 motorways

Call the exclusive agent Matt on 0414 429 134 for further details or to arrange an inspection

Bankstown (02) 9790 1111