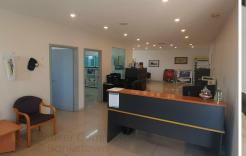

## Extensive Concrete Hardstand Yard + Office

- 5,000m2 (approx.)
- 250m2 (approx.) office space including ample amenities
- Excellent vehicle access

- Suit wide range of user's including container & truck parking, civil & construction equipment etc.