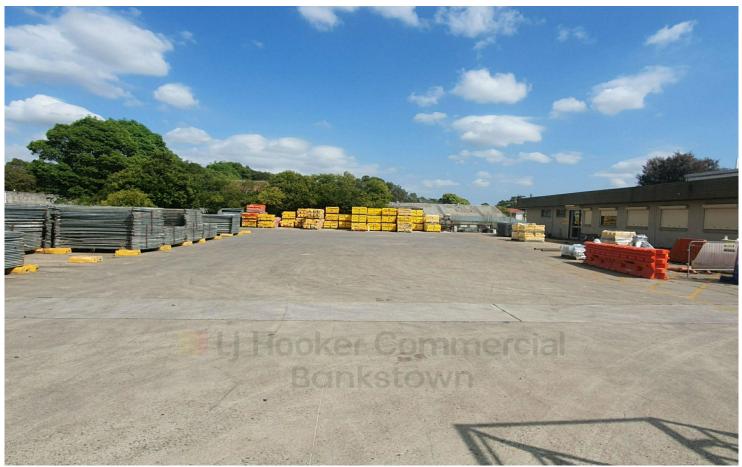

### Extensive Concrete Hardstand Yard + Office

- 5,000m2 (approx.)
- 250m2 (approx.) office space including ample amenities
- Excellent truck access
- Suit wide range of user's including container & truck parking, civil & construction equipment etc.
- Access to power & water
- Fully secure site
- Close proximity to the Hume Highway, M5 & M4 motorways