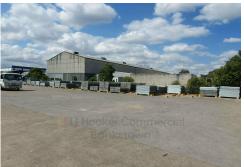

### Extensive Concrete Hardstand Yard + Office

- 5,000m2 (approx.)
- 250m2 (approx.) office space including ample amenities
- Excellent truck access
- Suit wide range of user's including container & truck parking, civil & construction equipment etc.
- Access to power & water
- Fully secure site
- Close proximity to the Hume Highway, M5 & M4 motorways