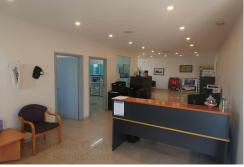

### Extensive Concrete Hardstand Yard + Office

- 5,000m2 (approx.)
- 250m2 (approx.) office space including ample amenities
- Excellent truck access
- Suit wide range of user's including container & truck parking, civil & construction equipment etc.
- Access to power & water
- Fully secure site
- Close proximity to the Hume Highway, M5 & M4 motorways