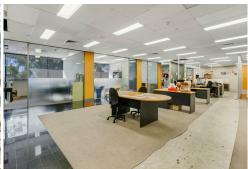

## High Clearance Warehouse + High Power + Container Access

Key Features include:

- Building area: 2,252m2\*
- High clearance clearspan warehouse
- Access via one (1) container size roller shutter door
- Internal clearances up to 7m\*
- High power supply
- Carpeted and air-conditioned offices
- Ground floor lunchroom, shower & amenities
- Ample on-site car parking
- Large hardstand forecourt providing excellent truck & container access
- E4 General Industrial Zoning allowing a wide range of users including warehousing & manufacturing
- Racking available subject to negotiation