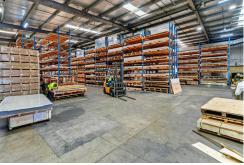

## High Clearance Warehouse + High Power + Container Access

Key Features include:

- Building area: 2,252m2\*
- High clearance clearspan warehouse
- Access via one (1) container size roller shutter door
- Internal clearances up to 7m\*
- High power supply
- Carpeted and air-conditioned offices
- Ground floor lunchroom, shower & amenities
- Ample on-site car parking
- Large hardstand forecourt providing excellent truck & container access
- E4 General Industrial Zoning allowing a wide range of users including warehousing & manufacturing
- Racking available subject to negotiation