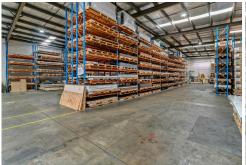

## High Clearance Warehouse + High Power + Container Access

Key Features include:

- Building area: 2,252m2\*
- High clearance clearspan warehouse
- Access via one (1) container size roller shutter door
- Internal clearances up to 7m\*
- High power supply
- Carpeted and air-conditioned offices
- Ground floor lunchroom, shower & amenities
- Ample on-site car parking
- Large hardstand forecourt providing excellent truck & container access
- E4 General Industrial Zoning allowing a wide range of users including warehousing & manufacturing
- Racking available subject to negotiation