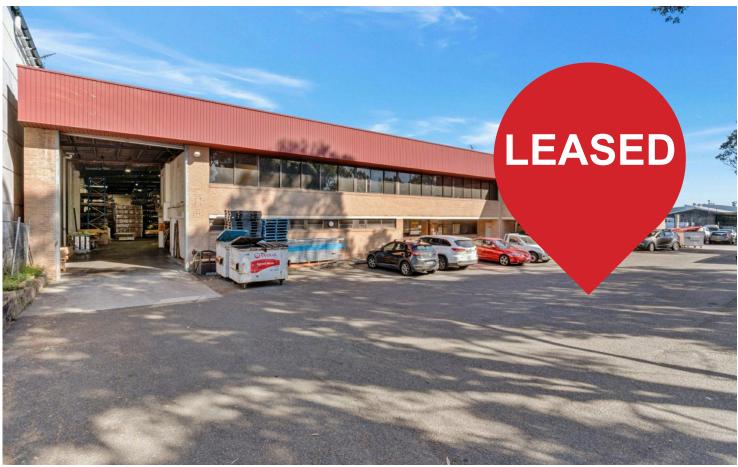

### **Fairfield East**

## High Clearance Warehouse + High Power + Container Access

Key Features include:

- Building area: 2,252m2\*
- High clearance clearspan warehouse
- Access via one (1) container size roller shutter door
- Internal clearances up to 7m\*
- High power supply
- Carpeted and air-conditioned offices
- Ground floor lunchroom, shower & amenities
- Ample on-site car parking
- Large hardstand forecourt providing excellent truck & container access
- E4 General Industrial Zoning allowing a wide range of users including warehousing & manufacturing
- Racking available subject to negotiation

# LJ Hooker Commercial

For Lease Please Call

**Building Area** 2,252sqm

Contact Matt Keeping 0414 429 134 mkeeping@ljhcb.com.au

Bankstown (02) 9790 1111

- Fully fenced and secure site
- Full height concrete panel construction including metal deck roof
- Located within close proximity to the M4 motorway and Hume Highway providing excellent Sydney & interstate access
- Walking distance to railway station
- Competitive rent
- For more information or to arrange an inspection please contact the exclusive leasing agent Matt Keeping from LJ Hooker Commercial on 0414 429 134