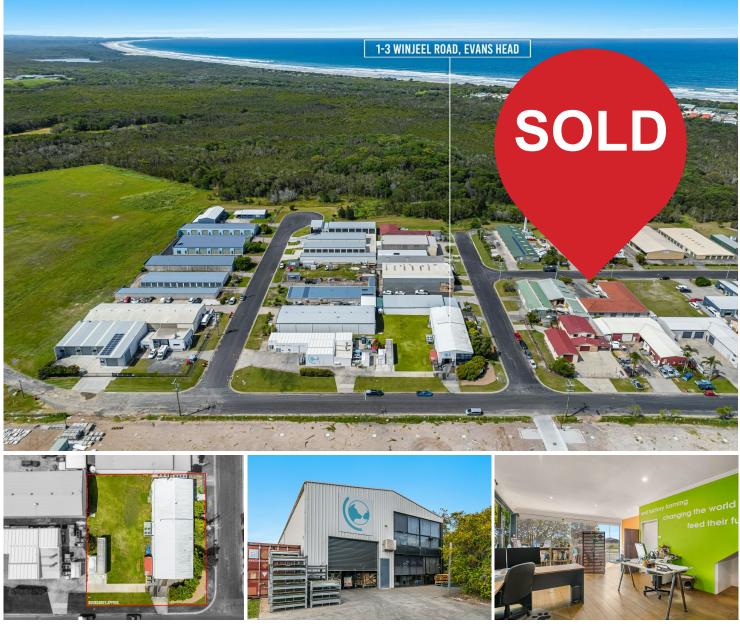

## Evans Head, 1-3 Winjeel Road \$200,000 Price Reduction - Superb Industrial Freehold

Now vacant - Our vendors are eager for a prompt sale.

1-3 Winjeel Road in Evans Head features a substantial two-story metal-clad building spanning approximately 540m2. The ground floor accommodates office space, a lunchroom, warehousing, packing and storage facilities, as well as amenities. Access to the office is from Winjeel Road, while the warehouse entrance is accessible from Memorial Airport Drive. The building's height allows for a spacious caretaker's residence on the first floor, comprising an open-plan kitchen, dining, and living area, three bedrooms, and a bathroom with a separate toilet.

Situated on an impressive 1588m2 corner site, the property includes a sizable vacant area to the north, directly accessible from Memorial Airport Drive. There's a current Development Approval (DA) in place for expanding the building, offering versatility for various business purposes, leveraging its office space, high warehouse capacity,

For Sale \$1,100,000 + GST if applicable

Building Area 540sqm

Contact

**Dean Shay** 0404 442 696 deanshay@ljhooker.com.au

LJ Hooker Ballina (02) 6686 2711

**Disclaimer:** All information contained therein is gathered from relevant third parties sources. We cannot guarantee or give any warranty about the information provided. Interested parties must rely solely on their own enquiries. caretaker's residence, and the available land.

Strategically located at the northern edge of Evans Head in the Industrial Estate, just 10 minutes from the M1, the property benefits from proximity to regional hubs like Lismore and Ballina while you can enjoy the coastal lifestyle of the Northern Rivers region. Currently serving as the primary administrative and warehousing facility for the Frontier Pets business, the property also presents a rare opportunity to acquire the adjoining food processing building. Together, these properties form a strategic 2705m2 industrial parcel with three-street frontage across two lots. With approximately 915m2 of floor area and DA approval for expansion, this offering holds significant potential for businesses seeking to enhance their operations.