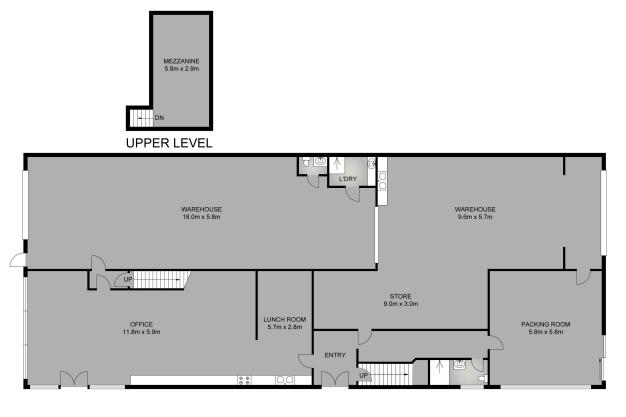

## Evans Head, 1-3 Winjeel Road \$200,000 Price Reduction - Superb Industrial Freehold

Now vacant - Our vendors are eager for a prompt sale.

1-3 Winjeel Road in Evans Head features a substantial two-story metal-clad building spanning approximately 540m2. The ground floor accommodates office space, a lunchroom, warehousing, packing and storage facilities, as well as amenities. Access to the office is from Winjeel Road, while the warehouse entrance is accessible from Memorial Airport Drive. The building's height allows for a spacious caretaker's residence on the first floor, comprising an open-plan kitchen, dining, and living area, three bedrooms, and a bathroom with a separate toilet.

For Sale \$1,100,000 + GST if applicable

Building Area 540sqm

Contact

**Dean Shay** 0404 442 696 deanshay@ljhooker.com.au

LJ Hooker Ballina (02) 6686 2711

**Disclaimer:** All information contained therein is gathered from relevant third parties sources. We cannot guarantee or give any warranty about the information provided. Interested parties must rely solely on their own enquiries. caretaker's residence, and the available land.

## More About this Property

| Property ID   | 1X3JF5A              |
|---------------|----------------------|
| Property Type | Industrial/Warehouse |
| Building Area | 540 m <sup>2</sup>   |
| Land Area     | 1588 m <sup>2</sup>  |

## LJ Hooker Ballina (02) 6686 2711

87 - 89 River Street, BALLINA NSW 2478 ballina.ljhooker.com.au | ballina@ljhooker.com.au

LJ Hooker Ballina (02) 6686 2711

GROUND LEVEL

Dimensions are approximate. All information contained herein gathered from sources we believe to be reliable. However we cannot guarantee its accuracy and interested persons should rely on their own enquiries © visionmedia.vision 2024.